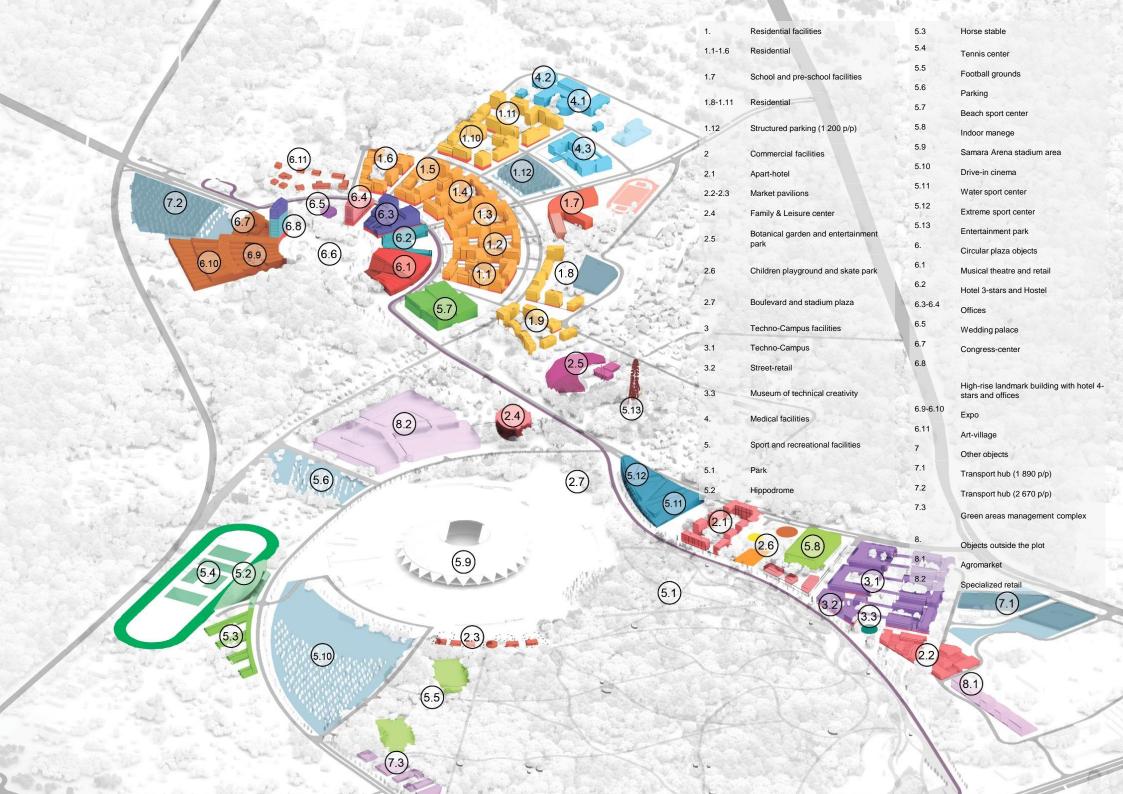

# Technical-economical parameters of the Project

|      | Object                                  | Land plot area, ha | GBA, m² |
|------|-----------------------------------------|--------------------|---------|
| 1    | Residential facilities                  | 33.7               |         |
| 1.1  | Residential                             | 2.1                | 27,543  |
| 1.2  | Residential                             | 2.1                | 33,952  |
| 1.3  | Residential                             | 2.1                | 27,997  |
| 1.4  | Residential                             | 2.1                | 28,263  |
| 1.5  | Residential                             | 2.1                | 24,050  |
| 1.6  | Residential                             | 2.1                | 32,085  |
|      | Street-retail Street-retail             | -                  | 23,400  |
| 1.7  | School and pre-school facilities        | 5.4                | 32,000  |
| 1.8  | Residential                             | 4.3                | 27,072  |
|      | Structured parking (1 500 p/p)          | -                  | 45,500  |
| 1.9  | Residential                             | 3.3                | 28,557  |
|      | Street-retail                           | -                  | 2,500   |
| 1.10 | Residential                             | 2.9                | 32,085  |
| 1.11 | Residential                             | 2.9                | 38,395  |
| 1.12 | Structured parking (1 200 p/p)          | 2.3                | 39,600  |
|      | Street-retail                           | -                  | 4,200   |
| 2    | Commercial facilities                   | 39.8               |         |
| 2.1  | Apart-hotel                             | 2.0                | 43,400  |
| 2.2  | Market pavilions                        | 2.2                | 17,000  |
| 2.3  | Market pavilions                        | 1.0                | 2,500   |
| 2.4  | Family & Leisure center                 | 2.6                | 25,000  |
| 2.5  | Botanical garden and entertainment park | 4.4                | 12,000  |
| 2.6  | Children playground and skate park      | 2.6                | 12,000  |
| 2.7  | Boulevard and stadium plaza             | 25.0               | -       |
| 3    | Tachas Campus facilities                | 0.7                |         |
| 3.1  | Techno-Campus facilities                | 8.7                | GE 000  |
| 3.1  | Techno-Campus                           | -                  | 65,000  |
| 3.2  | Street-retail                           | -                  | 5,200   |
| ა.ა  | Museum of technical creativity          | -                  | 1,800   |
| 4    | Medical facilities                      | 7.7                |         |
| 4.1  | Medical center                          | 3.1                | 45,000  |
| 4.2  | Hotel of medical center                 | 1.5                | 7,000   |
| 4.3  | Medical center (phase 2)                | 3.1                | 28,200  |