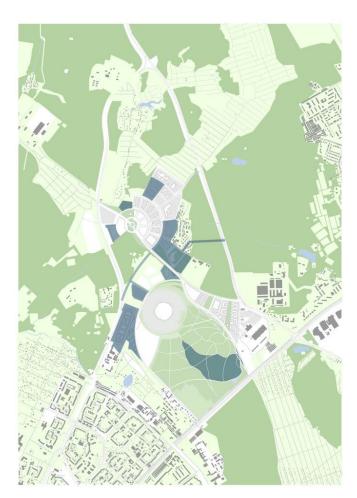

#### Samara region natural landscape

The master plan has been developed based on the idea of restoring the natural, self-sustaining ecosystems of green areas and along the riverfront

#### Approach to master plan development

The development of the territory in harmony with nature and the creation of a comfortable urban environment have been considered as a goals of the master plan