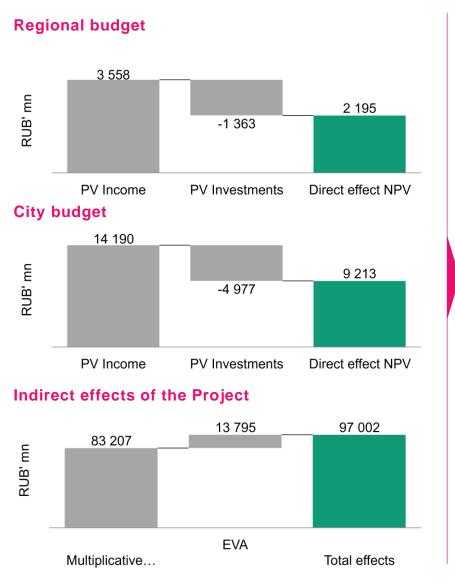

### **Results of analysis**

**RUB 1.5** bn

6 years

NPV of private investor

payback period

**RUB 531** mn

annual **regional** budget net income

**RUB 9.2** bn

NPV of **regional** direct effects

**RUB 125 mn** 

annual **city** budget net income

RUB 2.2 bn

NPV of city direct effects

**RUB 13.8 bn** 

GDP effect1

1 – Total Project economical value added including budget investments

### Budget effects of the Project

The Project will provide up to RUB 108 bn of total direct and indirect effect to Samara city and Samara region

Multiplicative economical effect

Direct GDP contribution

Effect of Project realization