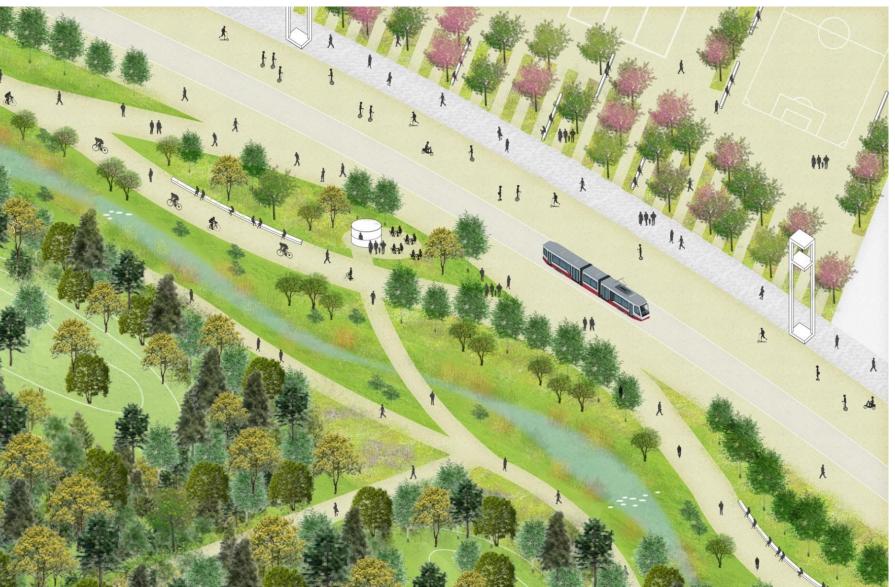

#### Samara region natural landscape

The master plan has been developed based on the idea of restoring the natural, self-sustaining ecosystems of green areas and along the riverfront

# Reconnecting nature to the city: the green rays

The site represents a missing fragment in the ecological environment of the surrounding of Samara city. The area and its development for the FIFA World CUP represents a great opportunity for the reconstruction of the ecological connections between the old town of Samara and the natural landscapes in the north.

Existing road infrastructures will be used as green boulevards to reconnect nature to the build up area.

# Reconnecting the river to the city: the blue rays

The ecological connectivity should be implemented also between the main two rivers. Therefore some key linear infrastructures have been selected for the implementation of the blue rays.

One of the blue rays goes through the Arena master plan area, becoming a fluid

# Reconnecting ecosystems: the green and blue grid

A green and blue grid can be established with a strategy that envision an healthy development for the Samara Region.

## Restoring natural connections

The grid of Green and Blue rays will be located along the existing linear network of the city