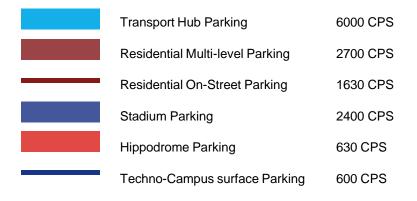

# Technical-economical parameters of the Project

|      | Object                                  | Land plot area, ha | GBA, m² |
|------|-----------------------------------------|--------------------|---------|
| 1    | Residential facilities                  | 33.7               |         |
| 1.1  | Residential                             | 2.1                | 27,543  |
| 1.2  | Residential                             | 2.1                | 33,952  |
| 1.3  | Residential                             | 2.1                | 27,997  |
| 1.4  | Residential                             | 2.1                | 28,263  |
| 1.5  | Residential                             | 2.1                | 24,050  |
| 1.6  | Residential                             | 2.1                | 32,085  |
|      | Street-retail Street-retail             | -                  | 23,400  |
| 1.7  | School and pre-school facilities        | 5.4                | 32,000  |
| 1.8  | Residential                             | 4.3                | 27,072  |
|      | Structured parking (1 500 p/p)          | -                  | 45,500  |
| 1.9  | Residential                             | 3.3                | 28,557  |
|      | Street-retail                           | -                  | 2,500   |
| 1.10 | Residential                             | 2.9                | 32,085  |
| 1.11 | Residential                             | 2.9                | 38,395  |
| 1.12 | Structured parking (1 200 p/p)          | 2.3                | 39,600  |
|      | Street-retail                           | -                  | 4,200   |
| 2    | Commercial facilities                   | 39.8               |         |
| 2.1  | Apart-hotel                             | 2.0                | 43,400  |
| 2.2  | Market pavilions                        | 2.2                | 17,000  |
| 2.3  | Market pavilions                        | 1.0                | 2,500   |
| 2.4  | Family & Leisure center                 | 2.6                | 25,000  |
| 2.5  | Botanical garden and entertainment park | 4.4                | 12,000  |
| 2.6  | Children playground and skate park      | 2.6                | 12,000  |
| 2.7  | Boulevard and stadium plaza             | 25.0               | -       |
| 3    | Tachas Campus facilities                | 0.7                |         |
| 3.1  | Techno-Campus facilities                | 8.7                | GE 000  |
| 3.1  | Techno-Campus                           | -                  | 65,000  |
| 3.2  | Street-retail                           | -                  | 5,200   |
| ა.ა  | Museum of technical creativity          | -                  | 1,800   |
| 4    | Medical facilities                      | 7.7                |         |
| 4.1  | Medical center                          | 3.1                | 45,000  |
| 4.2  | Hotel of medical center                 | 1.5                | 7,000   |
| 4.3  | Medical center (phase 2)                | 3.1                | 28,200  |