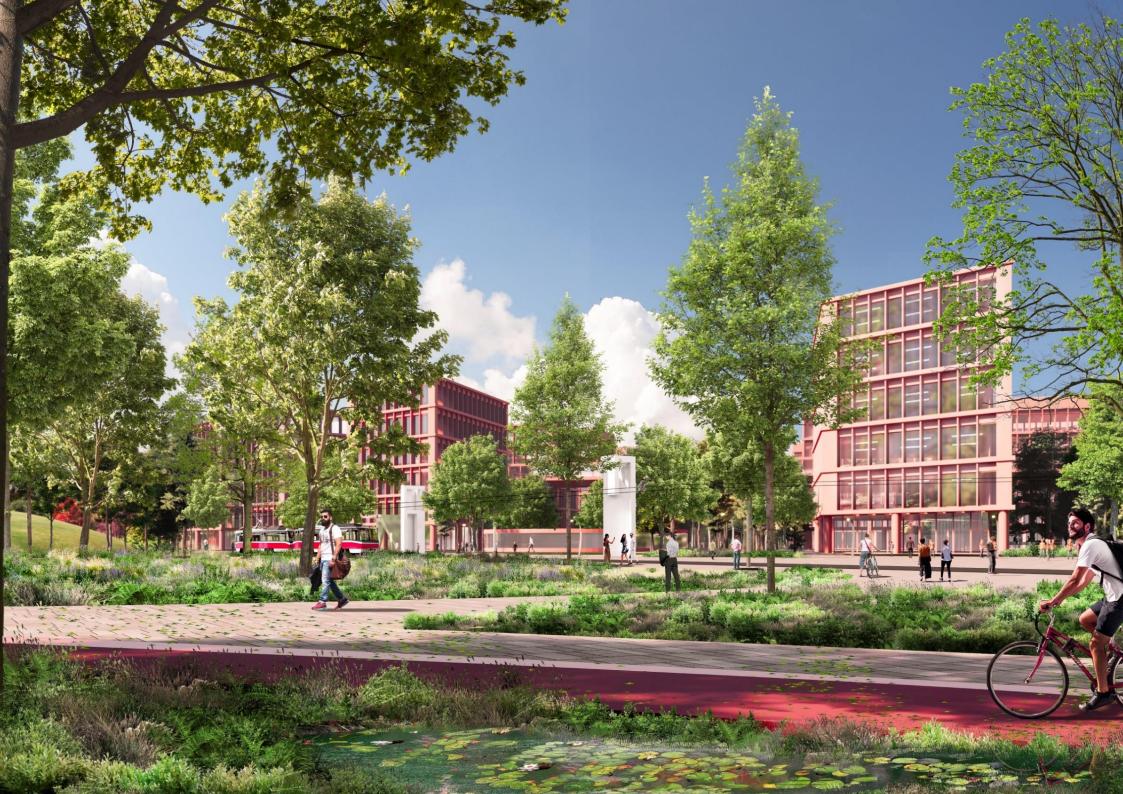

This innovative approach reintroduces nature into the Samara Green City and contributes to its attractiveness.

View on the natural river landscapes of Samara

#### Samara region natural landscape

The master plan has been developed based on the idea of restoring the natural, self-sustaining ecosystems of green areas and along the riverfront