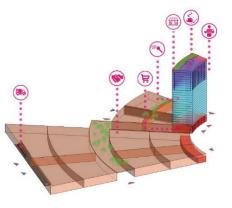

#### Spatial development criteria

Genesis of the master plan grounds on three major spatial development criteria

#### Genesis of the fluid boulevard

The fluid boulevards starts its journey from the surrounding natural areas in the South and grows towards the Volga shoreline in the North giving vital energies to the districts that are placed along its extension.

#### **Development of the ecological connections**

The fragmentation of the existing natural areas is solved with the implementation of the green rays that allows new ecological connectivity structure within the area.

#### Cluster development of the territory

Each cluster has a dominant program but it is overall proposed a functional mix that allows the creation of active and vibrant public spaces in line with the cultural identity of the place.