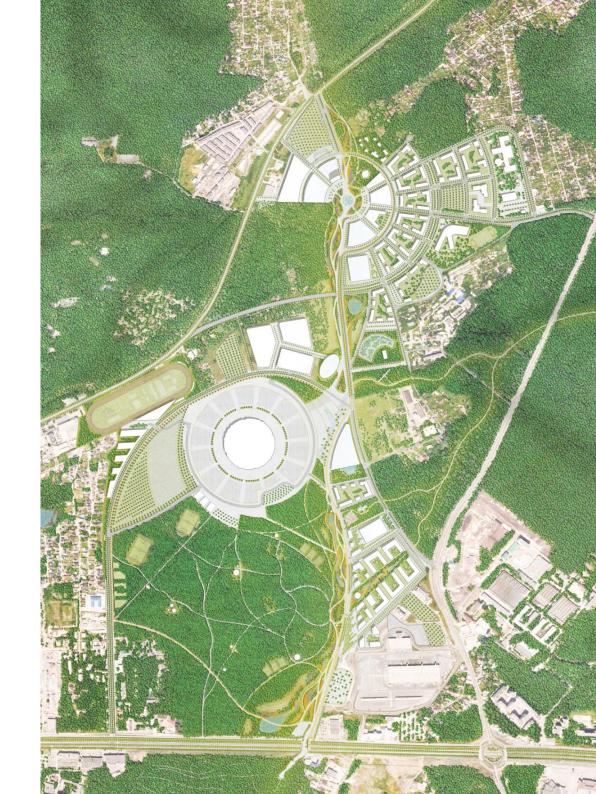

#### Approach to master plan development

The development of the territory in harmony with nature and the creation of a comfortable urban environment have been considered as a goals of the master plan

#### Spatial development criteria

Genesis of the master plan grounds on three major spatial development criteria

#### Masterplan

STIMULATING ENVIRONMENT FOR INDIVIDUALS, FAMILIES & BUSINESS

> LIVEABLE PLACES FOR A SHARING SOCIETY

RECONNECTING PEOPLE WITH NATURE