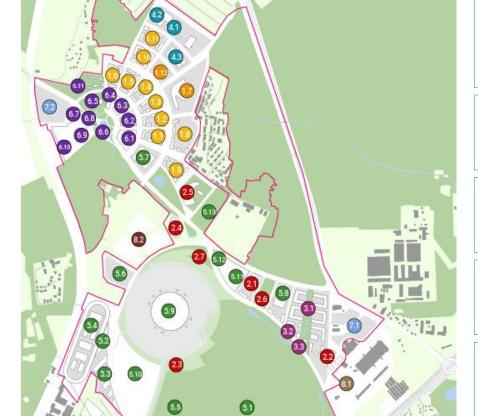

# Technical-economical parameters of the Project

|      | Object                                  | Land plot area, ha | GBA, m² |
|------|-----------------------------------------|--------------------|---------|
| 1    | Residential facilities                  | 33.7               |         |
| 1.1  | Residential                             | 2.1                | 27,543  |
| 1.2  | Residential                             | 2.1                | 33,952  |
| 1.3  | Residential                             | 2.1                | 27,997  |
| 1.4  | Residential                             | 2.1                | 28,263  |
| 1.5  | Residential                             | 2.1                | 24,050  |
| 1.6  | Residential                             | 2.1                | 32,085  |
|      | Street-retail Street-retail             | -                  | 23,400  |
| 1.7  | School and pre-school facilities        | 5.4                | 32,000  |
| 1.8  | Residential                             | 4.3                | 27,072  |
|      | Structured parking (1 500 p/p)          | -                  | 45,500  |
| 1.9  | Residential                             | 3.3                | 28,557  |
|      | Street-retail                           | -                  | 2,500   |
| 1.10 | Residential                             | 2.9                | 32,085  |
| 1.11 | Residential                             | 2.9                | 38,395  |
| 1.12 | Structured parking (1 200 p/p)          | 2.3                | 39,600  |
|      | Street-retail                           | -                  | 4,200   |
| 2    | Commercial facilities                   | 39.8               |         |
| 2.1  | Apart-hotel                             | 2.0                | 43,400  |
| 2.2  | Market pavilions                        | 2.2                | 17,000  |
| 2.3  | Market pavilions                        | 1.0                | 2,500   |
| 2.4  | Family & Leisure center                 | 2.6                | 25,000  |
| 2.5  | Botanical garden and entertainment park | 4.4                | 12,000  |
| 2.6  | Children playground and skate park      | 2.6                | 12,000  |
| 2.7  | Boulevard and stadium plaza             | 25.0               | -       |
| 3    | Tachas Campus facilities                | 0.7                |         |
| 3.1  | Techno-Campus facilities                | 8.7                | GE 000  |
| 3.1  | Techno-Campus                           | -                  | 65,000  |
| 3.2  | Street-retail                           | -                  | 5,200   |
| ა.ა  | Museum of technical creativity          | -                  | 1,800   |
| 4    | Medical facilities                      | 7.7                |         |
| 4.1  | Medical center                          | 3.1                | 45,000  |
| 4.2  | Hotel of medical center                 | 1.5                | 7,000   |
| 4.3  | Medical center (phase 2)                | 3.1                | 28,200  |