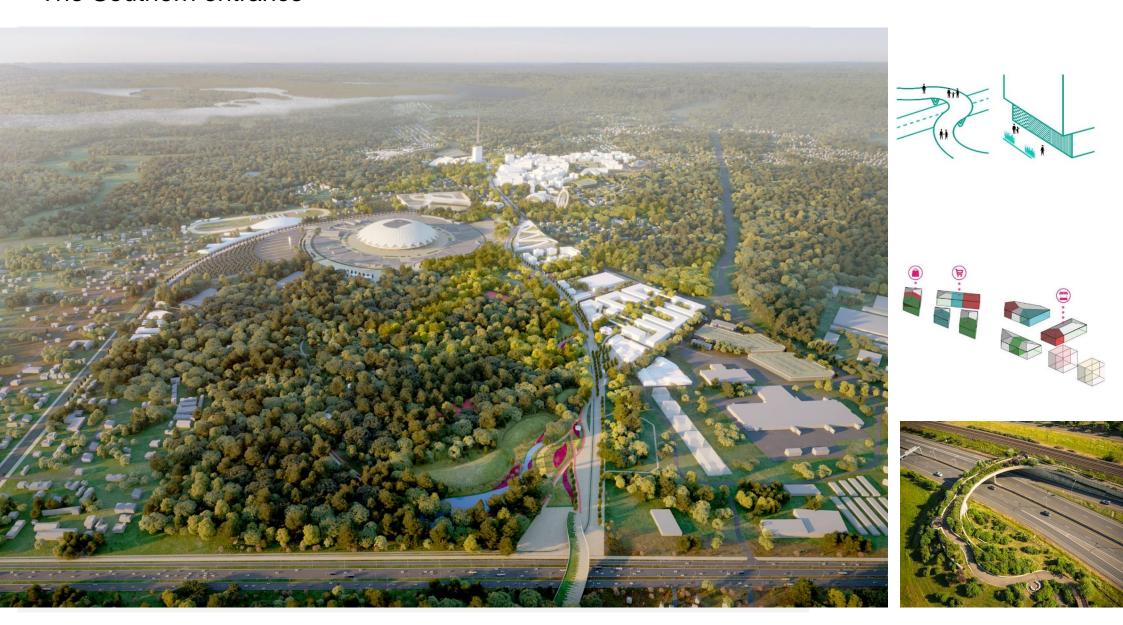

### The Southern entrance

We want to reconnect the historical centre with the surrounding green.

The development area which is located between the built environment and the green hinterland forms the hinge where nature and man-made intertwine.

# Reconnecting nature to the city: the green rays

The site represents a missing fragment in the ecological environment of the surrounding of Samara city. The area and its development for the FIFA World CUP represents a great opportunity for the reconstruction of the ecological connections between the old town of Samara and the natural landscapes in the north.