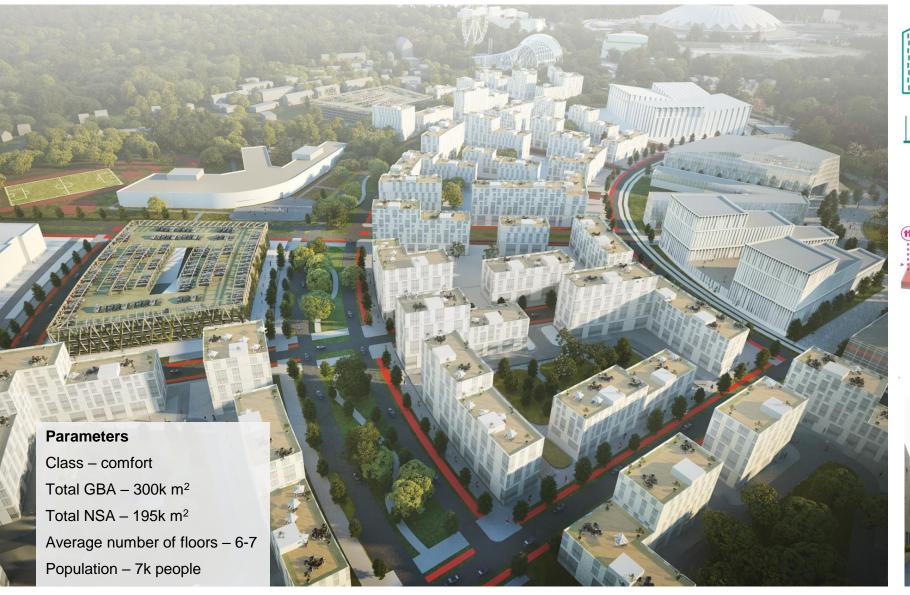

#### Masterplan

STIMULATING ENVIRONMENT FOR INDIVIDUALS, FAMILIES & BUSINESS

> LIVEABLE PLACES FOR A SHARING SOCIETY

RECONNECTING PEOPLE WITH NATURE

#### The residential blocks and the school

# Technical-economical parameters of the Project

|      | Object                                  | Land plot area, ha | GBA, m² |
|------|-----------------------------------------|--------------------|---------|
| 1    | Residential facilities                  | 33.7               |         |
| 1.1  | Residential                             | 2.1                | 27,543  |
| 1.2  | Residential                             | 2.1                | 33,952  |
| 1.3  | Residential                             | 2.1                | 27,997  |
| 1.4  | Residential                             | 2.1                | 28,263  |
| 1.5  | Residential                             | 2.1                | 24,050  |
| 1.6  | Residential                             | 2.1                | 32,085  |
|      | Street-retail Street-retail             | -                  | 23,400  |
| 1.7  | School and pre-school facilities        | 5.4                | 32,000  |
| 1.8  | Residential                             | 4.3                | 27,072  |
|      | Structured parking (1 500 p/p)          | -                  | 45,500  |
| 1.9  | Residential                             | 3.3                | 28,557  |
|      | Street-retail                           | -                  | 2,500   |
| 1.10 | Residential                             | 2.9                | 32,085  |
| 1.11 | Residential                             | 2.9                | 38,395  |
| 1.12 | Structured parking (1 200 p/p)          | 2.3                | 39,600  |
|      | Street-retail                           | -                  | 4,200   |
| 2    | Commercial facilities                   | 39.8               |         |
| 2.1  | Apart-hotel                             | 2.0                | 43,400  |
| 2.2  | Market pavilions                        | 2.2                | 17,000  |
| 2.3  | Market pavilions                        | 1.0                | 2,500   |
| 2.4  | Family & Leisure center                 | 2.6                | 25,000  |
| 2.5  | Botanical garden and entertainment park | 4.4                | 12,000  |
| 2.6  | Children playground and skate park      | 2.6                | 12,000  |
| 2.7  | Boulevard and stadium plaza             | 25.0               | -       |
| 3    | Tachas Campus facilities                | 0.7                |         |
| 3.1  | Techno-Campus facilities                | 8.7                | GE 000  |
| 3.1  | Techno-Campus                           | -                  | 65,000  |
| 3.2  | Street-retail                           | -                  | 5,200   |
| ა.ა  | Museum of technical creativity          | -                  | 1,800   |
| 4    | Medical facilities                      | 7.7                |         |
| 4.1  | Medical center                          | 3.1                | 45,000  |
| 4.2  | Hotel of medical center                 | 1.5                | 7,000   |
| 4.3  | Medical center (phase 2)                | 3.1                | 28,200  |