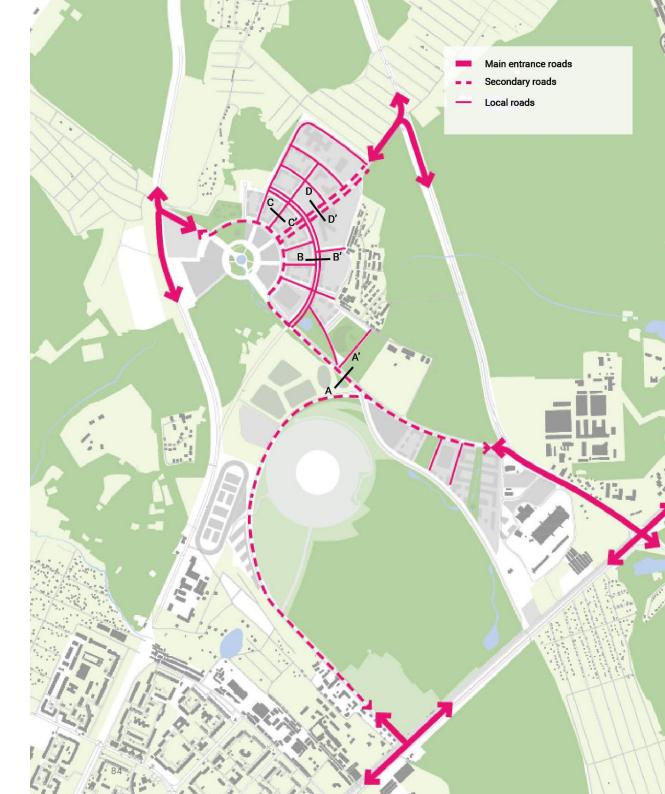

#### Landscaping and road infrastructure

Recommended source: regional and city budget / municipal programs of Samara city in terms of creating a comfortable urban environment and infrastructure Investments required: RUB 2.1 bn