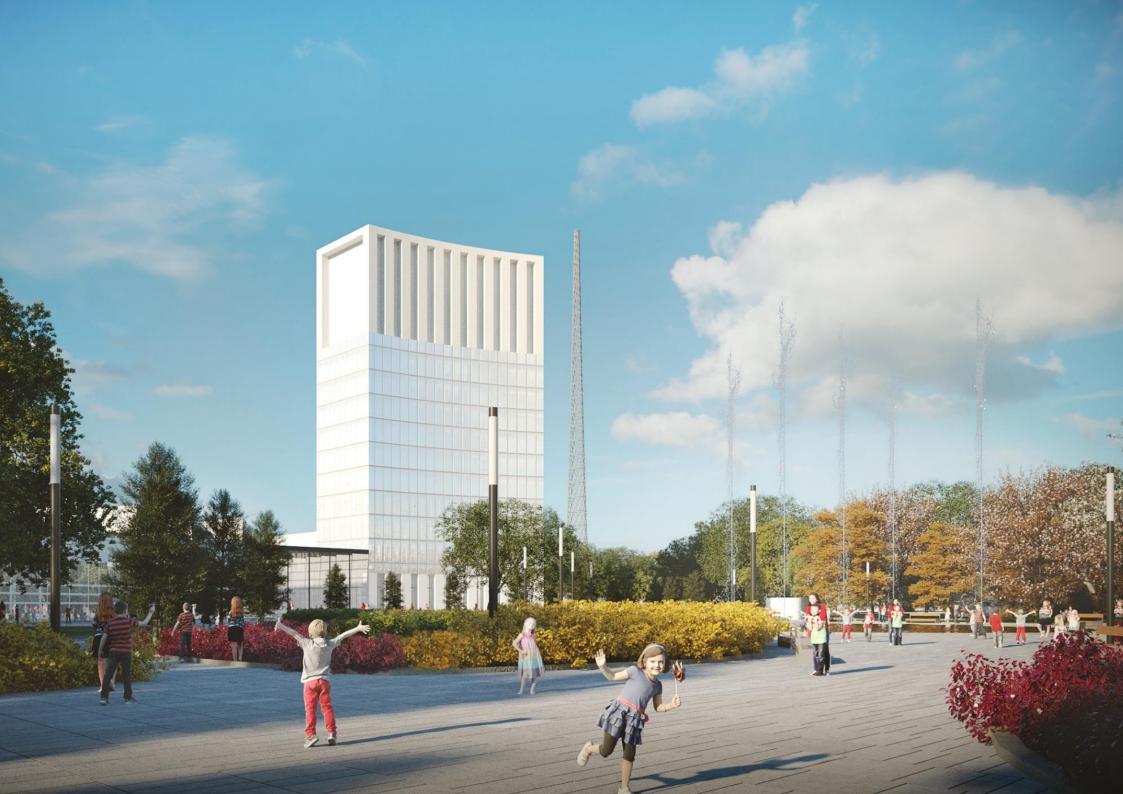

This innovative approach reintroduces nature into the Samara Green City and contributes to its attractiveness.

View on the natural river landscapes of Samara

#### Samara region natural landscape

The master plan has been developed based on the idea of restoring the natural, self-sustaining ecosystems of green areas and along the riverfront