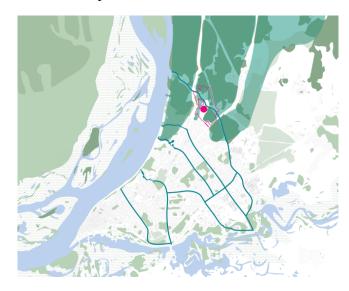

# Reconnecting the river to the city: the blue rays

The ecological connectivity should be implemented also between the main two rivers. Therefore some key linear infrastructures have been selected for the implementation of the blue rays.

One of the blue rays goes through the Arena master plan area, becoming a fluid

## Restoring natural connections

The grid of Green and Blue rays will be located along the existing linear network of the city