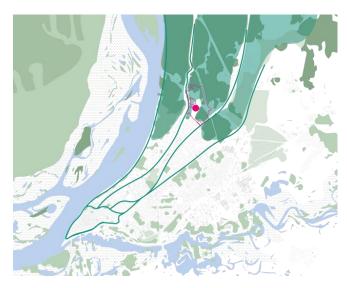

# Reconnecting nature to the city: the green rays

The site represents a missing fragment in the ecological environment of the surrounding of Samara city. The area and its development for the FIFA World CUP represents a great opportunity for the reconstruction of the ecological connections between the old town of Samara and the natural landscapes in the north.

Existing road infrastructures will be used as green boulevards to reconnect nature to the build up area.

## Restoring natural connections

The grid of Green and Blue rays will be located along the existing linear network of the city