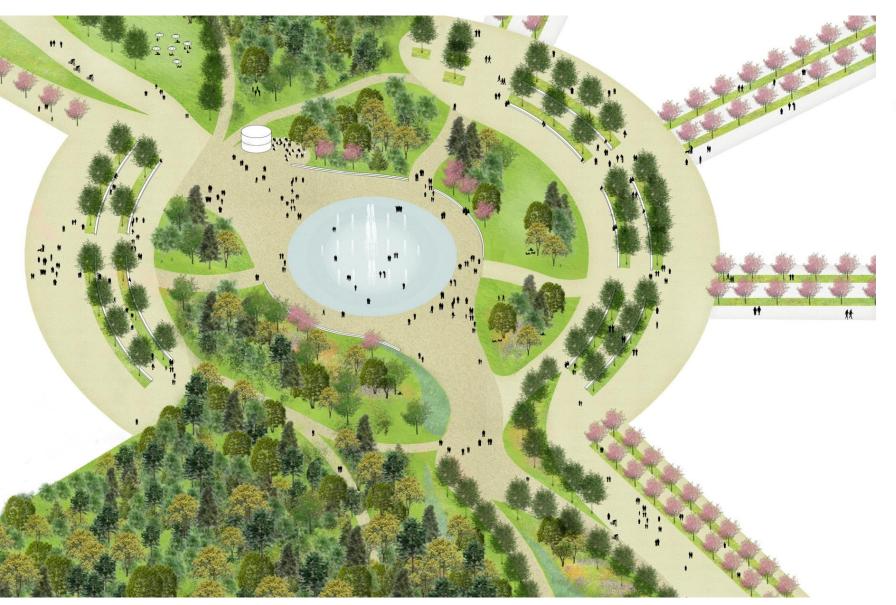

# The circular plaza

# LANDSCAPE FIRST / Reconnecting people with nature

Stage implementation of the public spaces design and build-out in flexible and incremental stages to ensure the successful use of the site during its transformation into a new public parkland. The strategy will guarantee maximum public gain early on in promoting an extraordinary large-scale settings for a range of activities that are unique in the City and in the Samara region.

# INNOVATIVE RIVERSCAPE DESIGN / Sustainable and site-sensitive approach

Creation of a world-class, large-scale park that capitalizes upon the unique characteristics of its natural location along the Volga river and its vast scale, openness and ecology. Restoration of ecological systems across the site and cultivate a diverse, sustainable landscape.