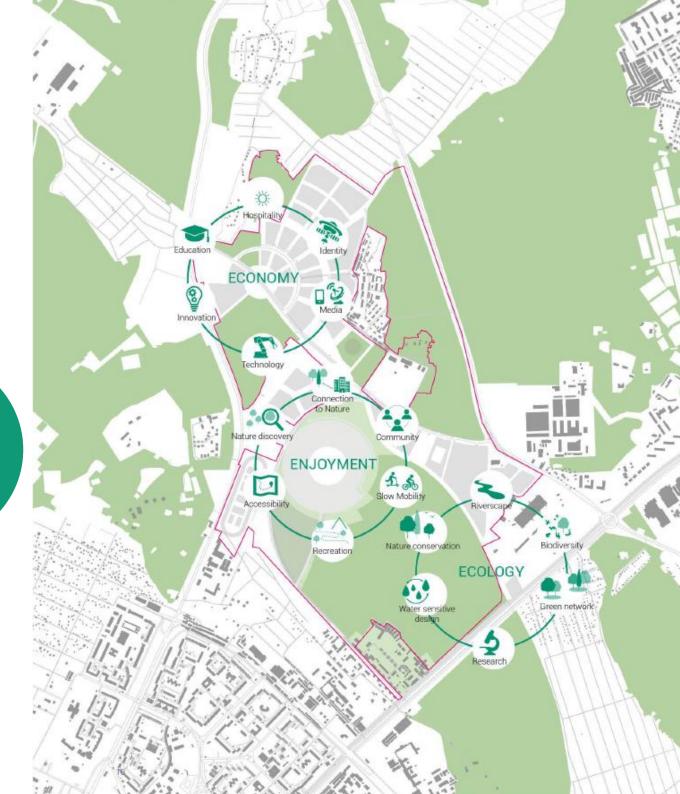

#### **Project Vision**

Balanced and at the same time innovative approach has been implemented in order to protect the legacy of Samara region

Today we are witnessing a historic period characterized by unprecedented social, economic and technological transformation. The 'Samara Green City' represents response to these challenges by introducing Innovation with Nature.

We thrive to develop a balanced and sustainable new Samara Green City. A development based on a holistic approach that recognizes the importance of Samara's cultural heritage, its built environment and its unique natural diversity. Our experience encourages us to move forward on our pathway towards innovation and sustainability, which have always distinguished our development strategies for urban regenerations.

We create lively places for a sharing society.

Our vision is to interpret the local characteristics and let them drive the configuration of the Masterplan. We recognize how the confluence of the Volga and Samara river generated the urban pattern of Samara and its historical city centre.

We want to reconnect the historical centre with the surrounding green.

The development area which is located between the built environment and the green hinterland forms the hinge where nature and man-made intertwine.