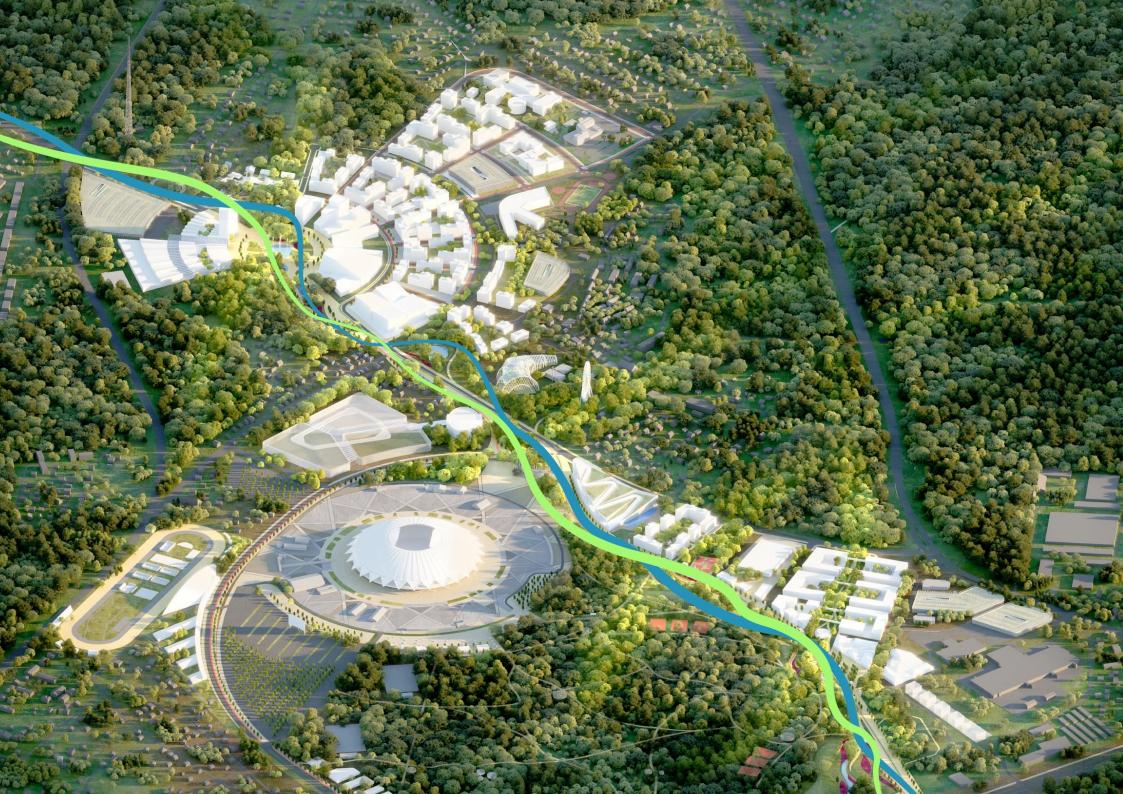

# Reconnecting the river to the city: the blue rays

The ecological connectivity should be implemented also between the main two rivers. Therefore some key linear infrastructures have been selected for the implementation of the blue rays.

One of the blue rays goes through the Arena master plan area, becoming a fluid

# Reconnecting ecosystems: the green and blue grid

A green and blue grid can be established with a strategy that envision an healthy development for the Samara Region.

## Restoring natural connections

The grid of Green and Blue rays will be located along the existing linear network of the city