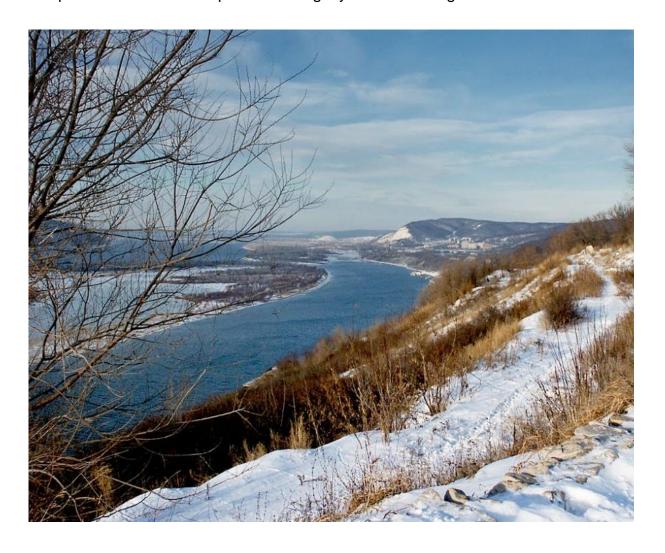

This innovative approach reintroduces nature into the Samara Green City and contributes to its attractiveness.

View on the natural river landscapes of Samara

#### Samara region natural landscape

The master plan has been developed based on the idea of restoring the natural, self-sustaining ecosystems of green areas and along the riverfront