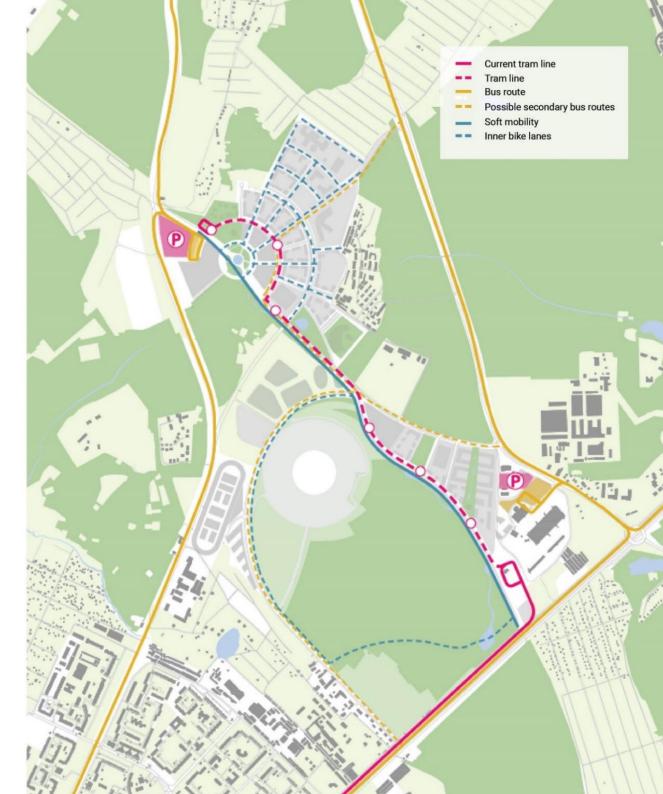

Existing road infrastructures will be used as green boulevards to reconnect nature to the build up area.

# Reconnecting the river to the city: the blue rays

The ecological connectivity should be implemented also between the main two rivers. Therefore some key linear infrastructures have been selected for the implementation of the blue rays.

One of the blue rays goes through the Arena master plan area, becoming a fluid

## Restoring natural connections

The grid of Green and Blue rays will be located along the existing linear network of the city

#### Genesis of the fluid boulevard

The fluid boulevards starts its journey from the surrounding natural areas in the South and grows towards the Volga shoreline in the North giving vital energies to the districts that are placed along its extension.

#### The fluid boulevard