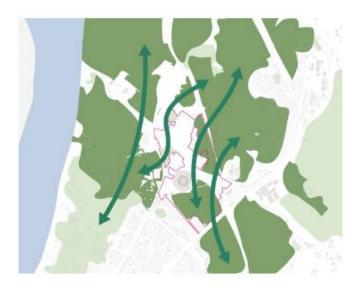

# Reconnecting ecosystems: the green and blue grid

A green and blue grid can be established with a strategy that envision an healthy development for the Samara Region.

## Restoring natural connections

The grid of Green and Blue rays will be located along the existing linear network of the city

#### **Development of the ecological connections**

The fragmentation of the existing natural areas is solved with the implementation of the green rays that allows new ecological connectivity structure within the area.