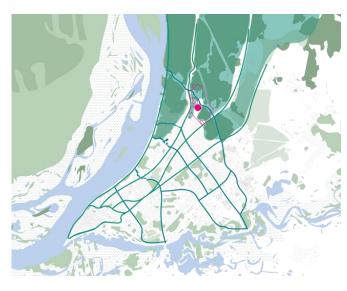

#### Samara region natural landscape

The master plan has been developed based on the idea of restoring the natural, self-sustaining ecosystems of green areas and along the riverfront

# Reconnecting nature to the city: the green rays

The site represents a missing fragment in the ecological environment of the surrounding of Samara city. The area and its development for the FIFA World CUP represents a great opportunity for the reconstruction of the ecological connections between the old town of Samara and the natural landscapes in the north.

# Reconnecting the river to the city: the blue rays

The ecological connectivity should be implemented also between the main two rivers. Therefore some key linear infrastructures have been selected for the implementation of the blue rays.

# Reconnecting ecosystems: the green and blue grid

A green and blue grid can be established with a strategy that envision an healthy development for the Samara Region.

## Restoring natural connections

The grid of Green and Blue rays will be located along the existing linear network of the city