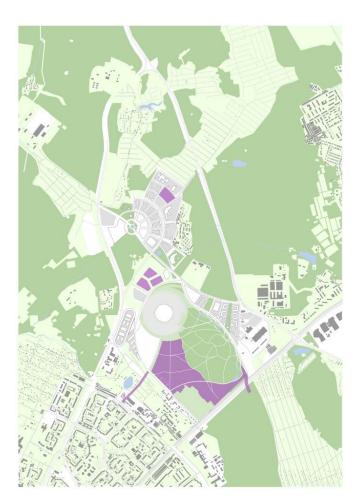

| 8.2  | Specialized retail                                         | 9.4   | 110,000 |

## Phasing

BUILDING
LANDSCAPE FIRST TO
CREATE ATTRACTOR
PLACES FOR
VISITORS &
INVESTORS

ALLOWING A FLEXIBLE DEVELOPMENT ACCORDING TO MARKET REQUESTS

ENVISIONING NEW CONNECTIONS FOR THE DEVELOPMENT



# Stages of the development

2021-2025 2026-2030 2030 +







## Road network





# Public Transport network





### Parking strategy