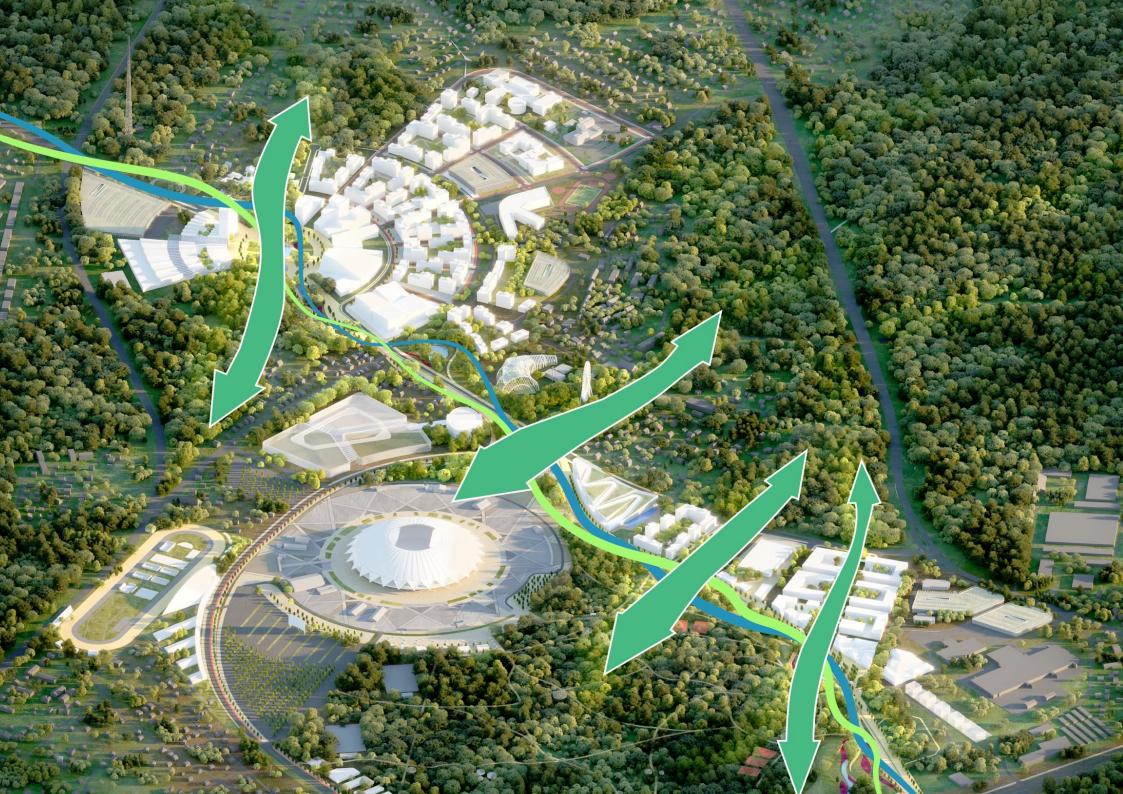

# Reconnecting nature to the city: the green rays

The site represents a missing fragment in the ecological environment of the surrounding of Samara city. The area and its development for the FIFA World CUP represents a great opportunity for the reconstruction of the ecological connections between the old town of Samara and the natural landscapes in the north.

Existing road infrastructures will be used as green boulevards to reconnect nature to the build up area.

#### **Development of the ecological connections**

The fragmentation of the existing natural areas is solved with the implementation of the green rays that allows new ecological connectivity structure within the area.