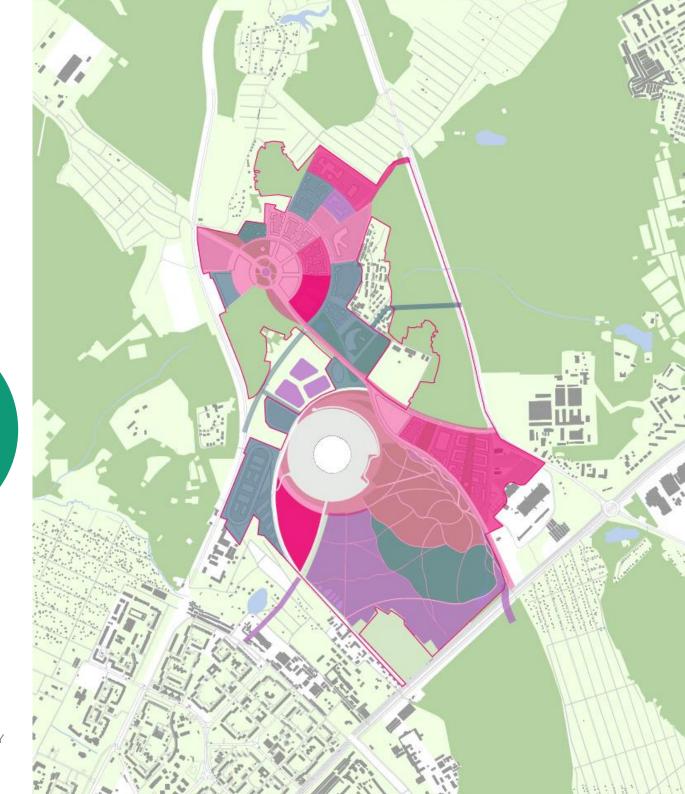

#### Cluster development of the territory

Each cluster has a dominant program but it is overall proposed a functional mix that allows the creation of active and vibrant public spaces in line with the cultural identity of the place.

#### Cluster development of the territory

HOW CAN WE
CREATE A
STIMULATING
ECONOMICAL
SETTING FOR THE
DEVELOPMENT OF
THE SAMARA ARENA
AREA?

HOW CAN WE CREATE AN ATTRACTIVE AND VIBRANT NEW DISTRICT?

HOW CAN WE BOOST ECOLOGICAL DEVELOPMENT?