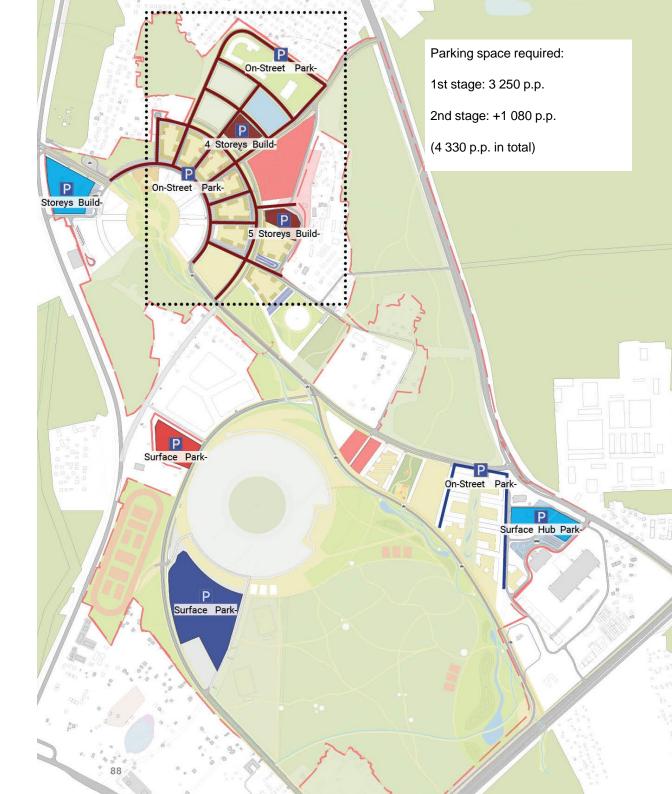

# Technical-economical parameters of the Project

|      | Object                                  | Land plot area, ha | GBA, m² |
|------|-----------------------------------------|--------------------|---------|
| 1    | Residential facilities                  | 33.7               |         |
| 1.1  | Residential                             | 2.1                | 27,543  |
| 1.2  | Residential                             | 2.1                | 33,952  |
| 1.3  | Residential                             | 2.1                | 27,997  |
| 1.4  | Residential                             | 2.1                | 28,263  |
| 1.5  | Residential                             | 2.1                | 24,050  |
| 1.6  | Residential                             | 2.1                | 32,085  |
|      | Street-retail Street-retail             | -                  | 23,400  |
| 1.7  | School and pre-school facilities        | 5.4                | 32,000  |
| 1.8  | Residential                             | 4.3                | 27,072  |
|      | Structured parking (1 500 p/p)          | -                  | 45,500  |
| 1.9  | Residential                             | 3.3                | 28,557  |
|      | Street-retail                           | -                  | 2,500   |
| 1.10 | Residential                             | 2.9                | 32,085  |
| 1.11 | Residential                             | 2.9                | 38,395  |
| 1.12 | Structured parking (1 200 p/p)          | 2.3                | 39,600  |
|      | Street-retail                           | -                  | 4,200   |
| 2    | Commercial facilities                   | 39.8               |         |
| 2.1  | Apart-hotel                             | 2.0                | 43,400  |
| 2.2  | Market pavilions                        | 2.2                | 17,000  |
| 2.3  | Market pavilions                        | 1.0                | 2,500   |
| 2.4  | Family & Leisure center                 | 2.6                | 25,000  |
| 2.5  | Botanical garden and entertainment park | 4.4                | 12,000  |
| 2.6  | Children playground and skate park      | 2.6                | 12,000  |
| 2.7  | Boulevard and stadium plaza             | 25.0               | -       |
| 3    | Tachas Campus facilities                | 0.7                |         |
| 3.1  | Techno-Campus facilities                | 8.7                | GE 000  |
| 3.1  | Techno-Campus                           | -                  | 65,000  |
| 3.2  | Street-retail                           | -                  | 5,200   |
| ა.ა  | Museum of technical creativity          | -                  | 1,800   |
| 4    | Medical facilities                      | 7.7                |         |
| 4.1  | Medical center                          | 3.1                | 45,000  |
| 4.2  | Hotel of medical center                 | 1.5                | 7,000   |
| 4.3  | Medical center (phase 2)                | 3.1                | 28,200  |