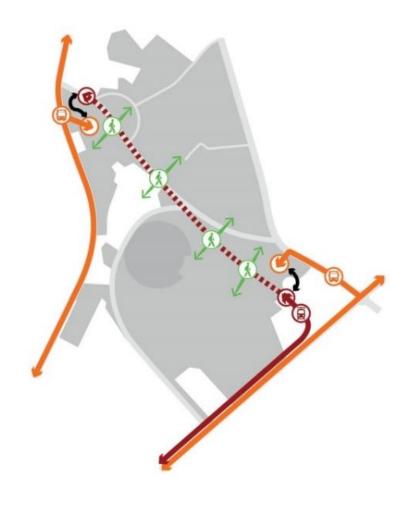

# LANDSCAPE FIRST / Reconnecting people with nature

Stage implementation of the public spaces design and build-out in flexible and incremental stages to ensure the successful use of the site during its transformation into a new public parkland. The strategy will guarantee maximum public gain early on in promoting an extraordinary large-scale settings for a range of activities that are unique in the City and in the Samara region.

# URBAN NEIGHBOURHOOD / Networked space around the user

Creation of a dynamic landscape which reflects the local and global dimensions of the project: cultivating the local ecosystems through environmental technology, renewable energy and education; implementing new forms of interaction among people and nature.