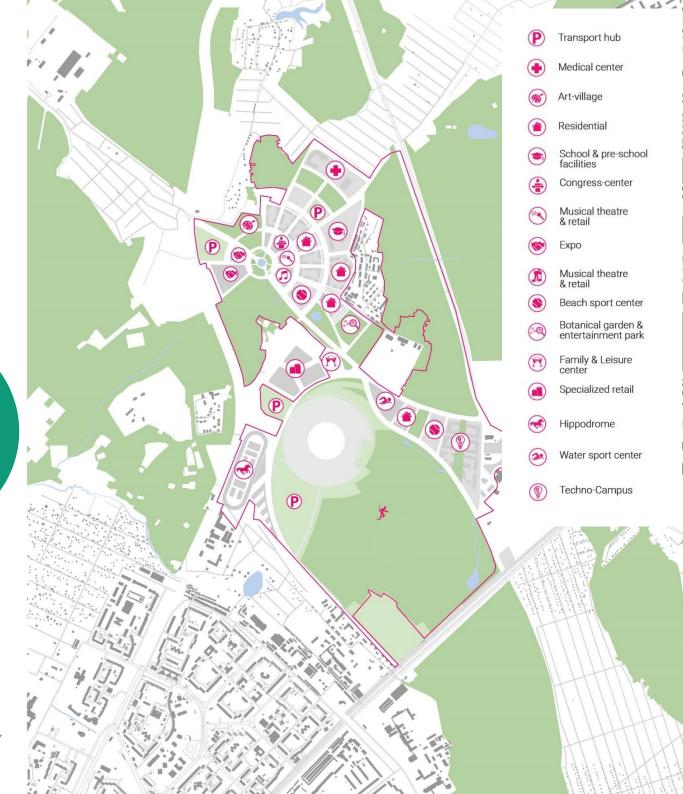

# Economy cluster

# The circular plaza

## The Expo and congress district

#### Musical theatre

## The wedding palace and art village

#### Medical center

#### The residential blocks and the school

# Enjoyment cluster

# Arena esplanade

#### Drive-in cinema

## Hippodrome

# Family & Leisure center

#### The water sport and extreme sport centre

## Botanical garden and entertainment park

# Ecology cluster

#### Park areas

## Techno-Campus

### The museum

### The Southern entrance