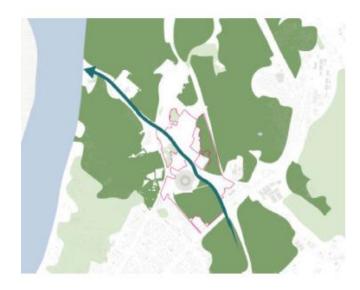

# Reconnecting nature to the city: the green rays

The site represents a missing fragment in the ecological environment of the surrounding of Samara city. The area and its development for the FIFA World CUP represents a great opportunity for the reconstruction of the ecological connections between the old town of Samara and the natural landscapes in the north.

Existing road infrastructures will be used as green boulevards to reconnect nature to the build up area.

# Reconnecting the river to the city: the blue rays

The ecological connectivity should be implemented also between the main two rivers. Therefore some key linear infrastructures have been selected for the implementation of the blue rays.

One of the blue rays goes through the Arena master plan area, becoming a fluid

#### Genesis of the fluid boulevard

The fluid boulevards starts its journey from the surrounding natural areas in the South and grows towards the Volga shoreline in the North giving vital energies to the districts that are placed along its extension.