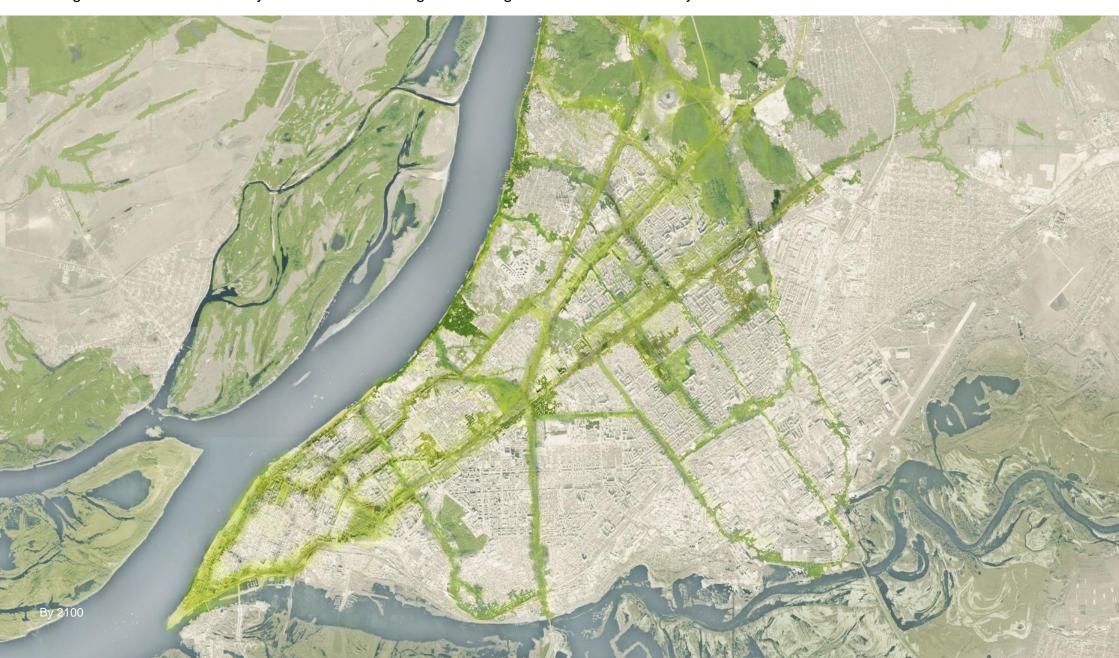

#### Samara region natural landscape

The master plan has been developed based on the idea of restoring the natural, self-sustaining ecosystems of green areas and along the riverfront

# Reconnecting nature to the city: the green rays

The site represents a missing fragment in the ecological environment of the surrounding of Samara city. The area and its development for the FIFA World CUP represents a great opportunity for the reconstruction of the ecological connections between the old town of Samara and the natural landscapes in the north.

Existing road infrastructures will be used as green boulevards to reconnect nature to the build up area.

# LANDSCAPE FIRST / Reconnecting people with nature

Stage implementation of the public spaces design and build-out in flexible and incremental stages to ensure the successful use of the site during its transformation into a new public parkland. The strategy will guarantee maximum public gain early on in promoting an extraordinary large-scale settings for a range of activities that are unique in the City and in the Samara region.

# INNOVATIVE RIVERSCAPE DESIGN / Sustainable and site-sensitive approach

Creation of a world-class, large-scale park that capitalizes upon the unique characteristics of its natural location along the Volga river and its vast scale, openness and ecology. Restoration of ecological systems across the site and cultivate a diverse, sustainable landscape.