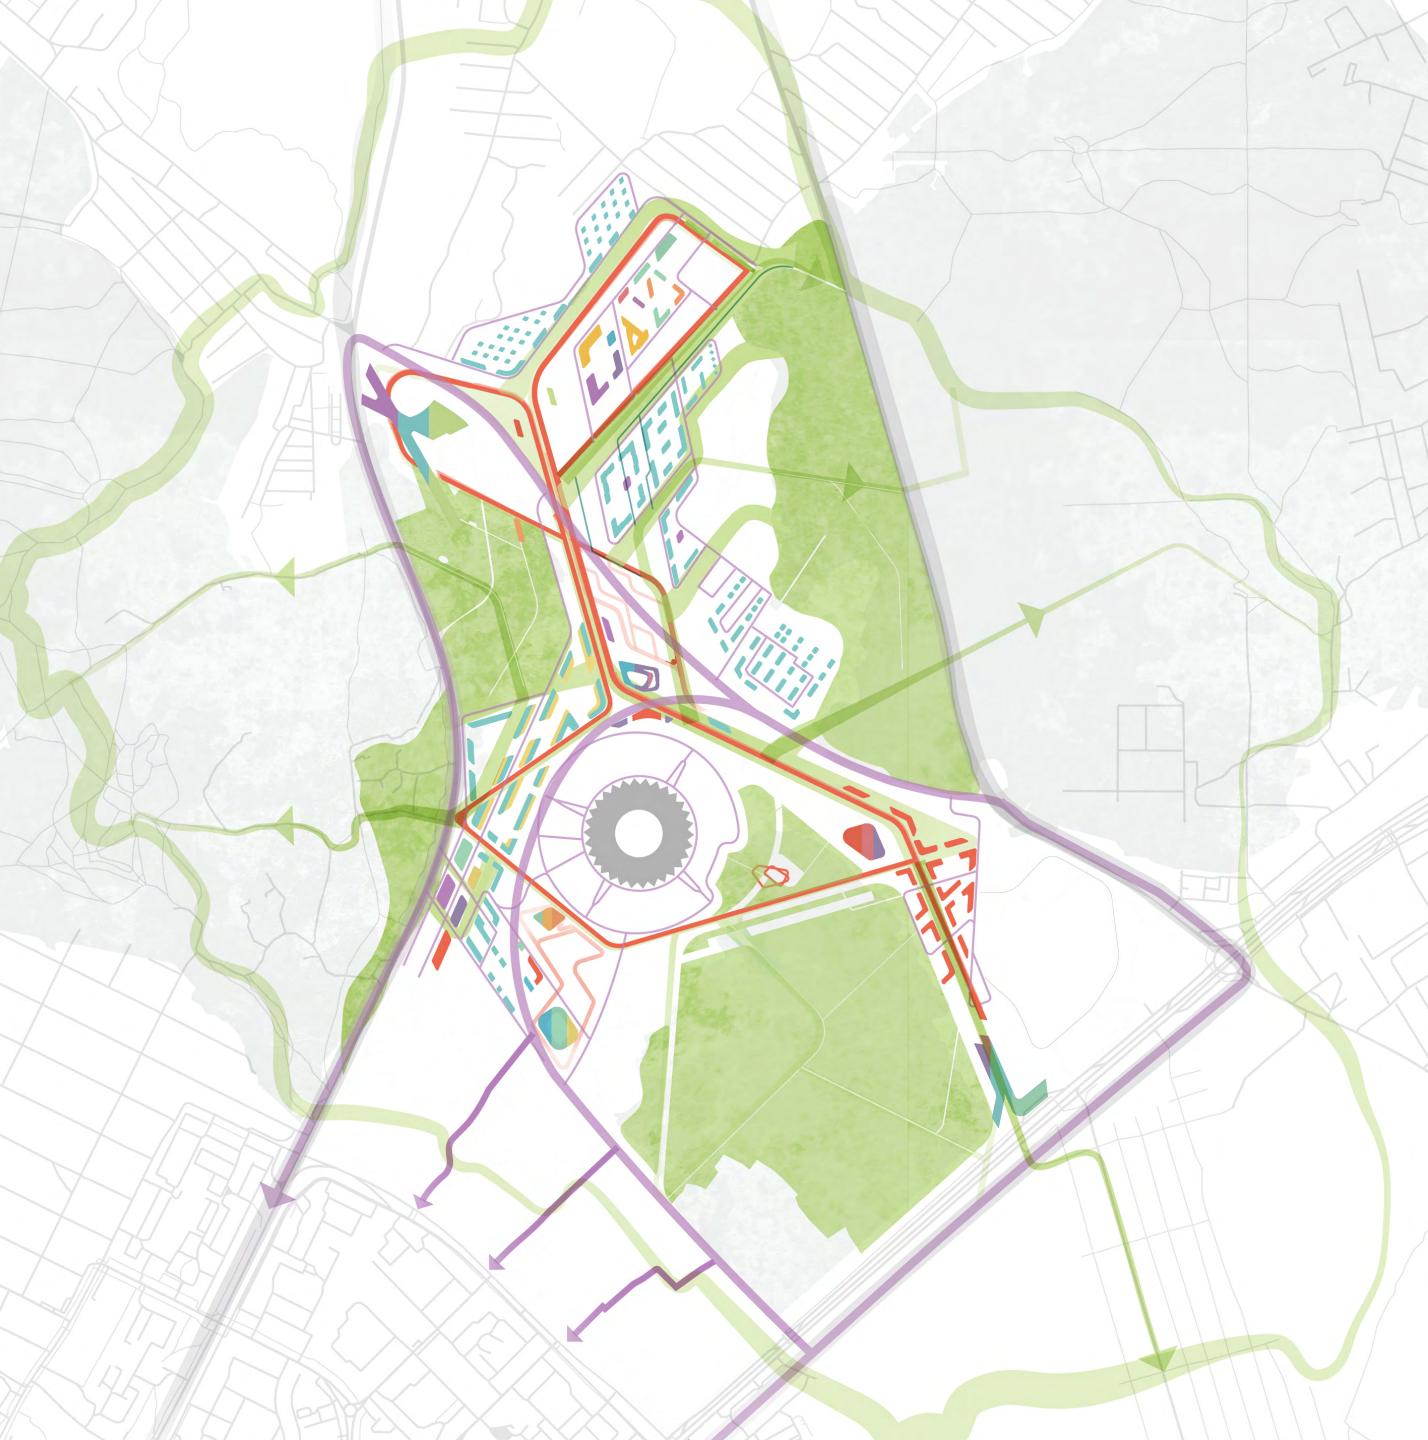

# Masterplan

#### LEARN

- 1. Boarding house for elderly people
- 2. Temporary housing for students and specialists
- 3. School for gifted children
- 4. Innovation and educational campus
- 5. Eco House pavilions
- 6. EXPO center
- 7. Hotel at the EXPO center
- 8. Kindergarten
- 9. General school

#### MAKE

10. Center for Creative Industries / Info center / Trampoline center / Kart racing

11. Dom RF

#### PLAY

- 12. Rehabilitation training center
- 13. Extreme park
- 14. Equipment rental
- 15. Adventure park
- 16. Summer cinema
- 17. Beach Sports Center
- 18. City pond

#### DO

- 19. Business park
- 20. Congress / Concert Hall
- 21. Hotel
- 22. Local government
- 23. Museum of Sports and Biotechnology
- 24. Residential development
- 25. Transport hub
- 26. Samara-Arena parking