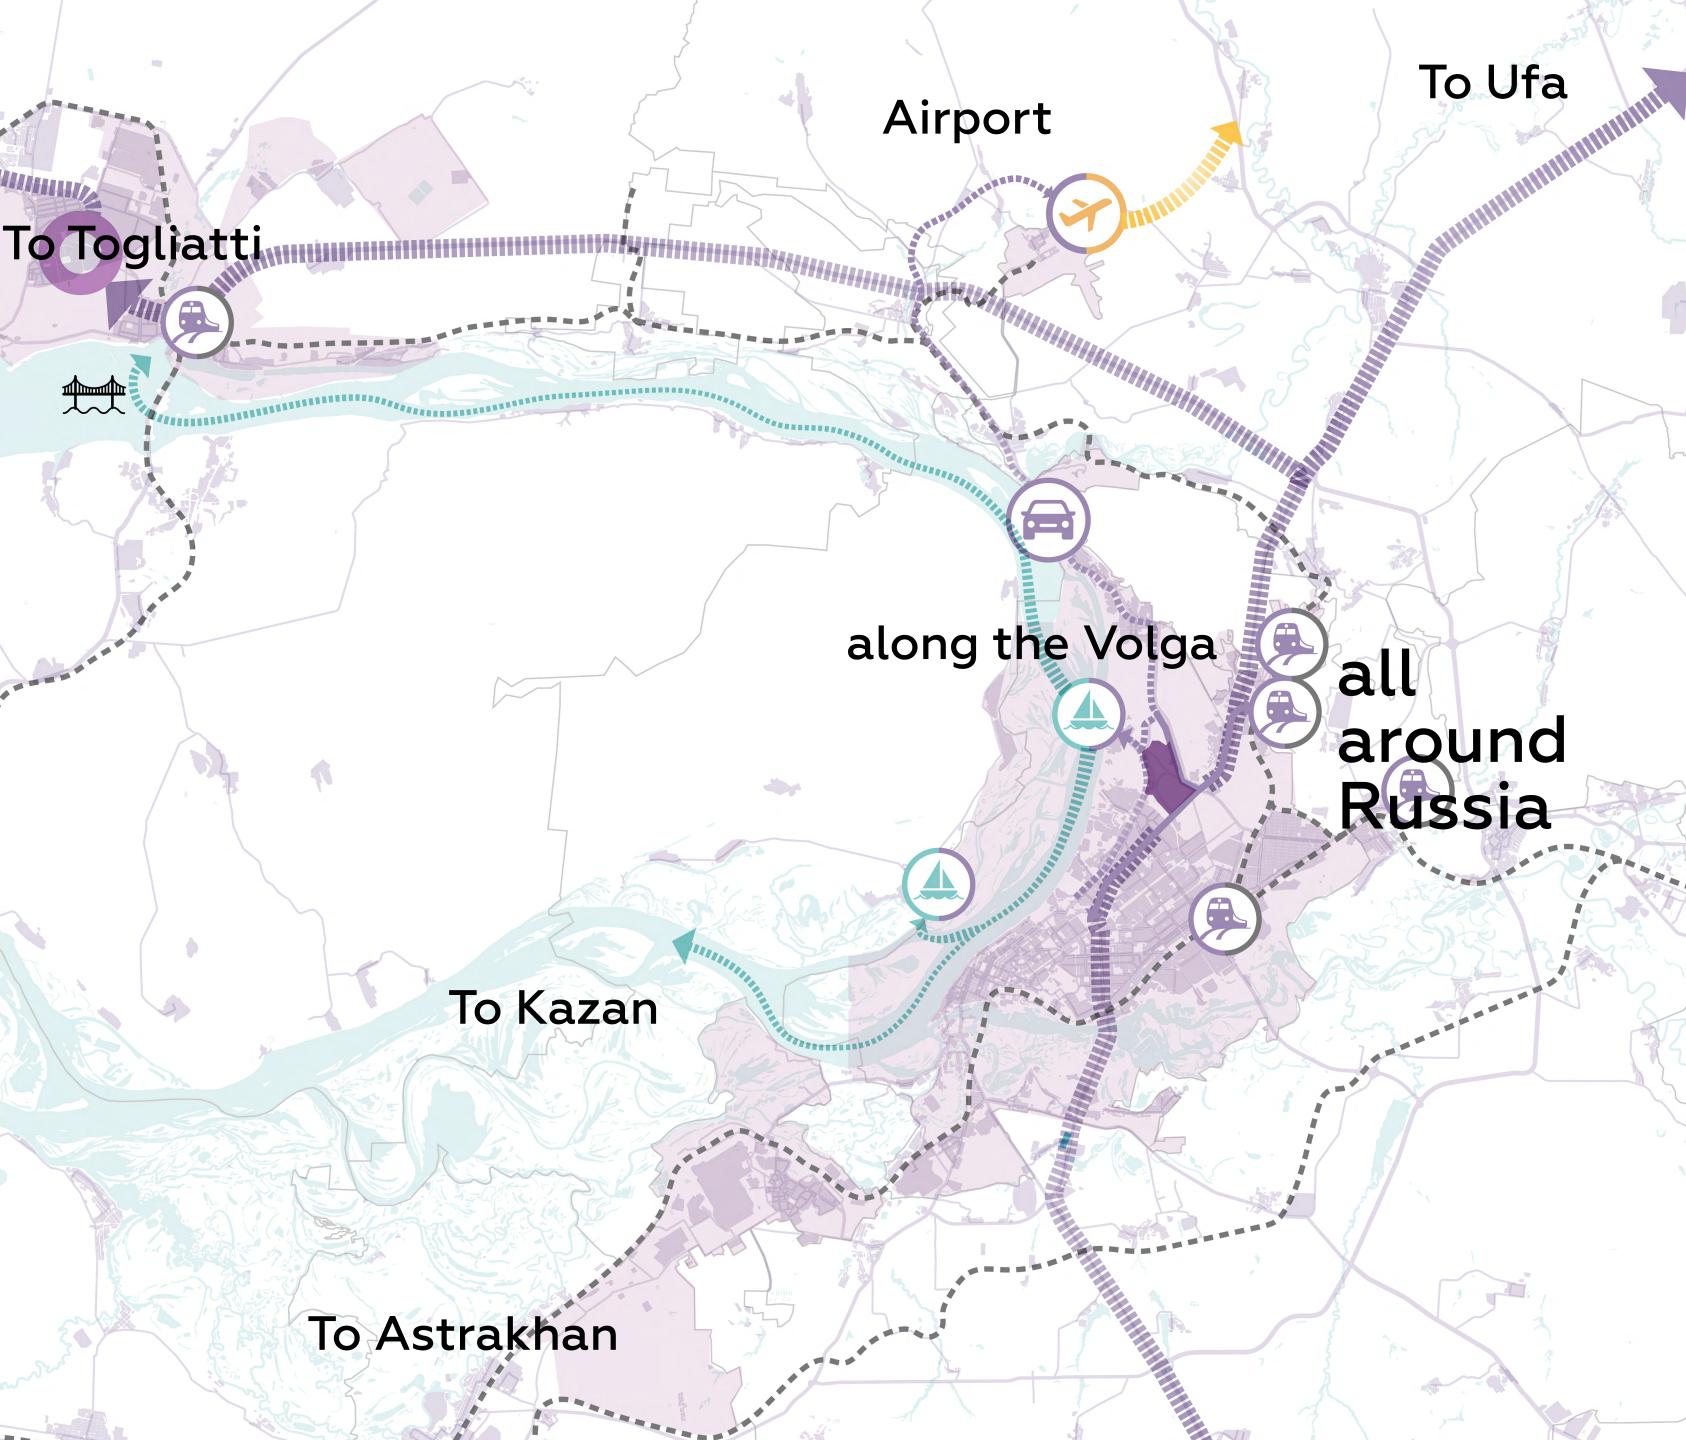

50% Transport accessibility with the territory is complicated

Infrastructure

#### Samara-Arena is the core of the territory

#### New centers of attraction

#### **Develop connections** and permeability

#### **Center of attraction**

network of new green routes

connections with Democraticheskaya st.

> connections with Tashkentskaya st.

# New connections: