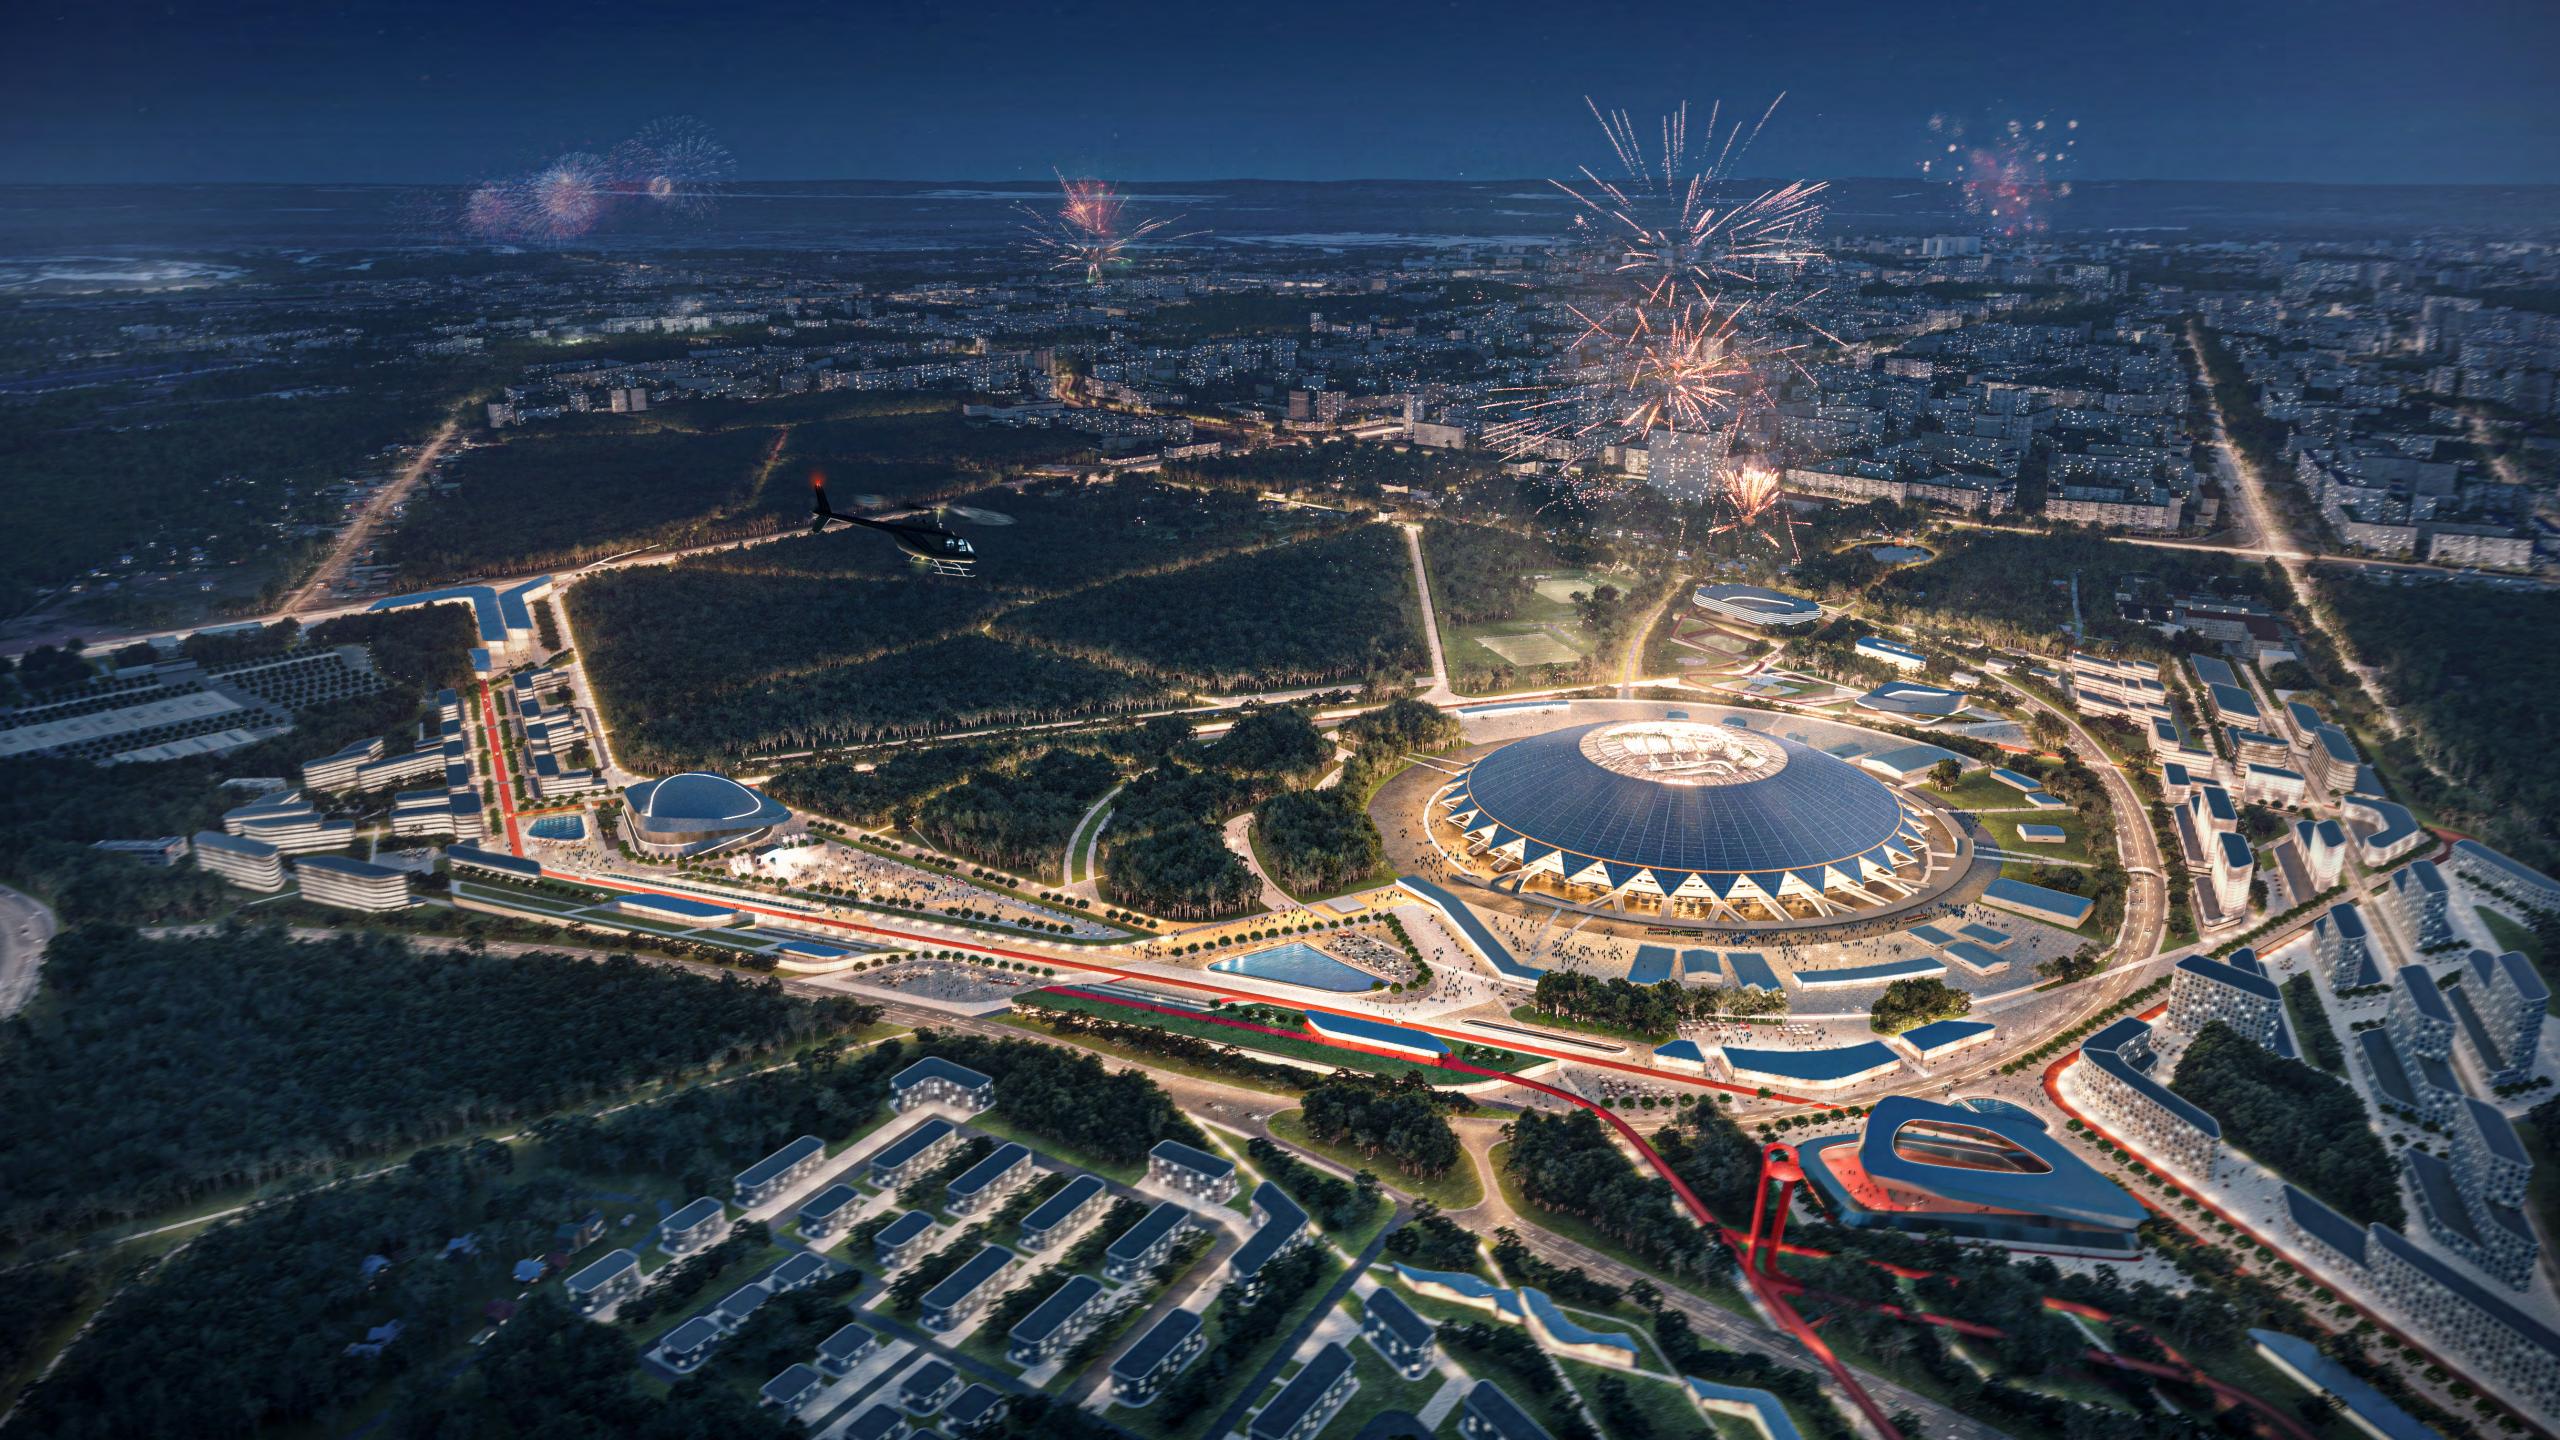

#### Samara-Arena is the core of the territory

#### New centers of attraction

The Arena is the core of the territory. deological and formal center

Play

# Multifunctional sports complex

Paralympic Training Center

New technologies and materials testing Center

Center for adaptive physical education

24 sports 6 outdoor sports grounds 1 300 m running track