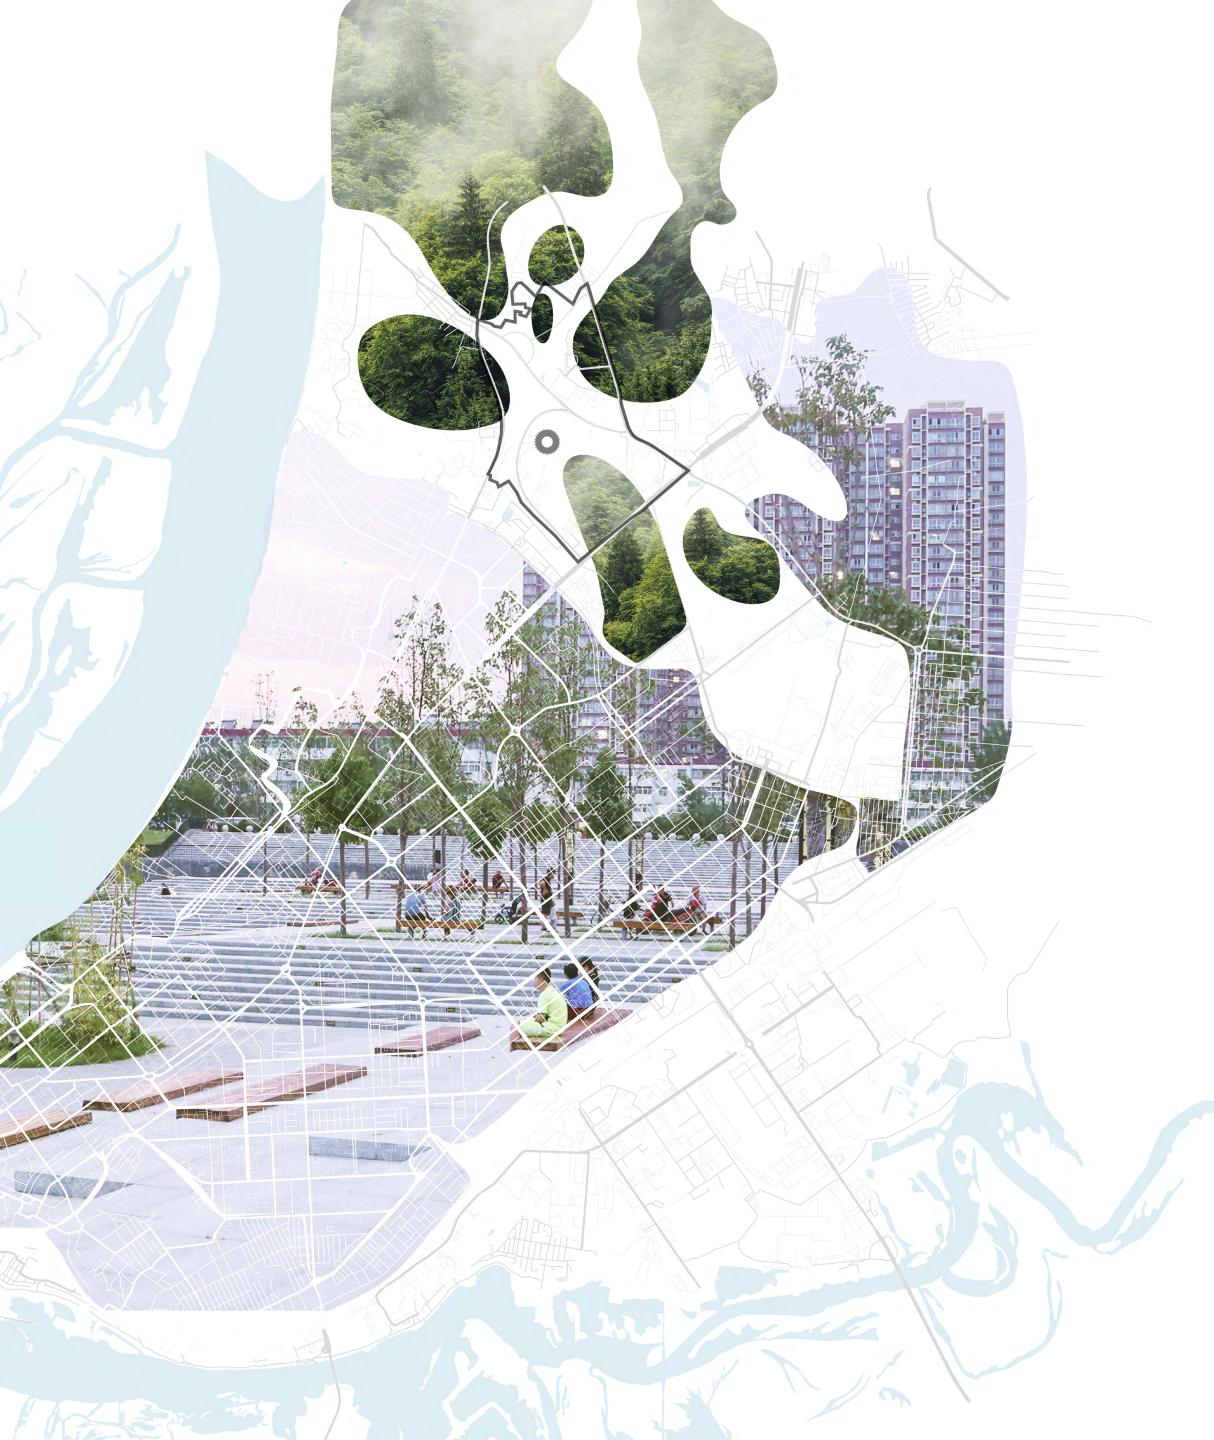

# **3 forests form** 4 key areas

#### Samara-Arena is the core of the territory

#### New centers of attraction