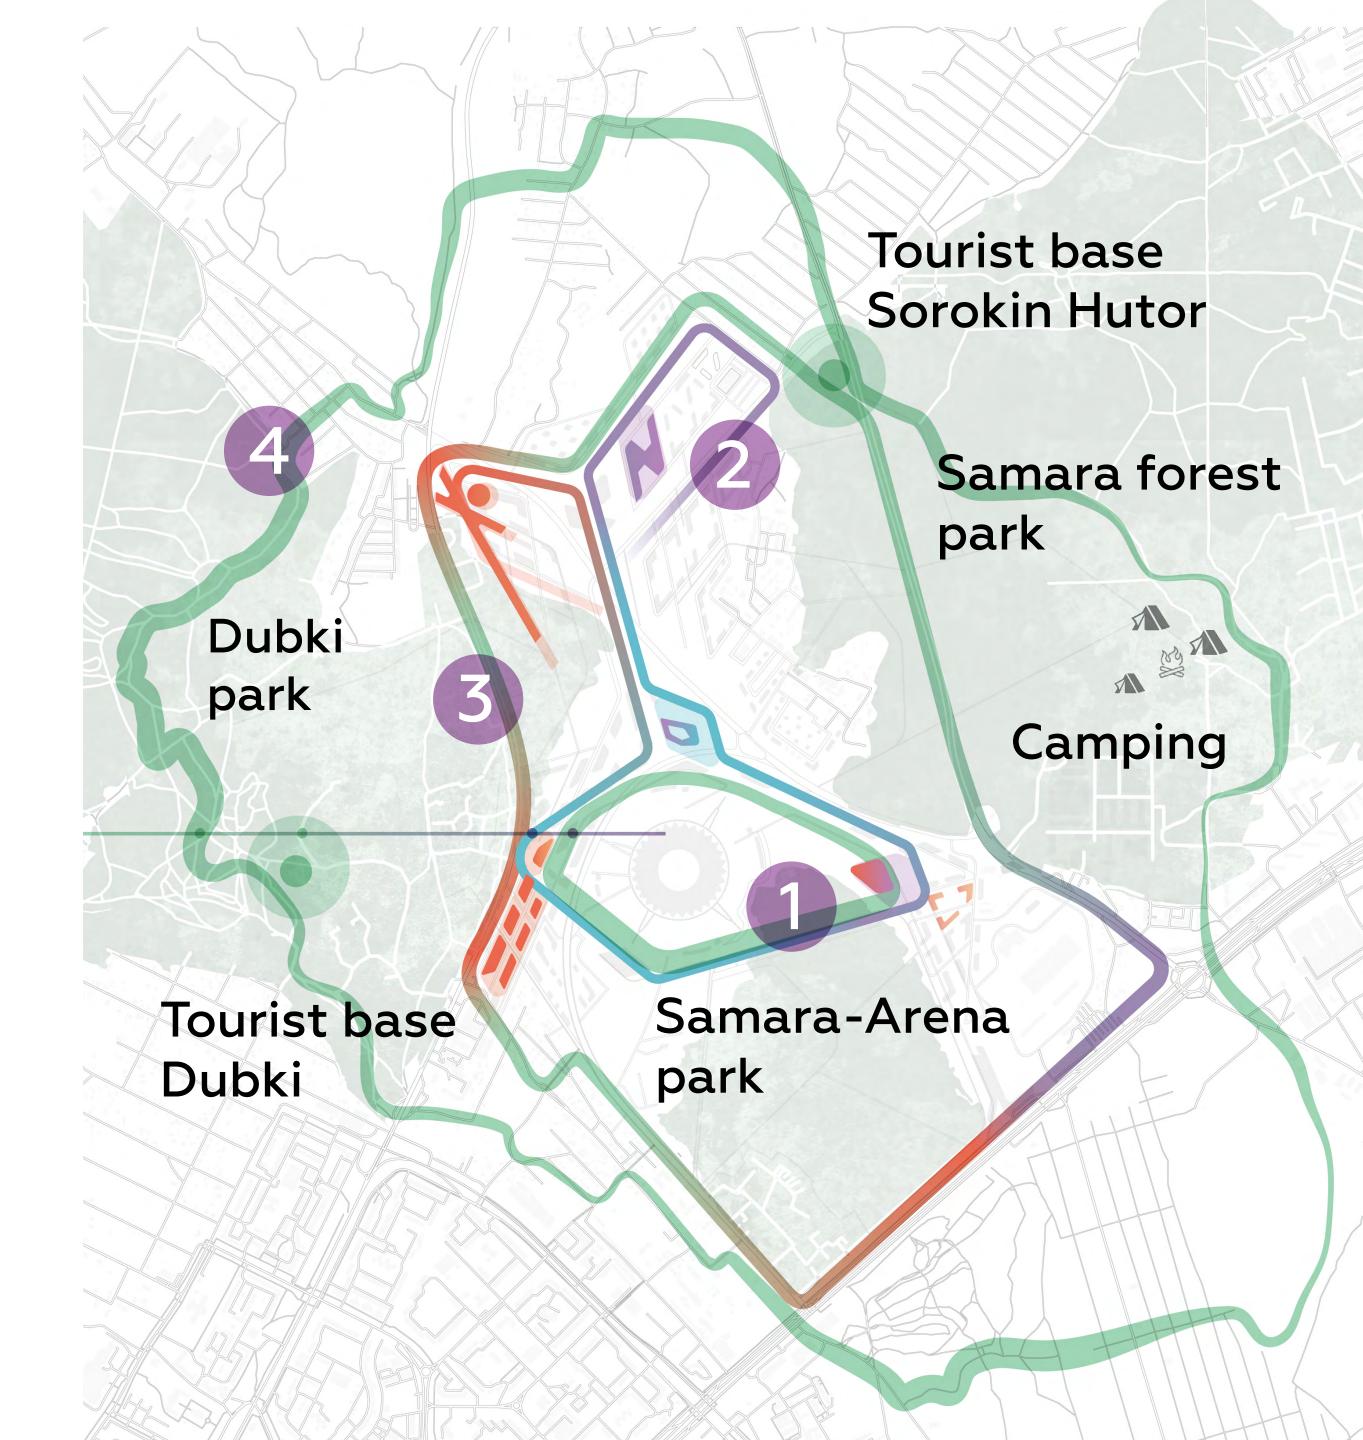

# **3 forests form** 4 key areas

#### Samara-Arena is the core of the territory

#### New centers of attraction

#### Samara forest park

Dubki park

#### Samara-Arena park

#### **Center of attraction**

network of new green routes

connections with Democraticheskaya st.

> connections with Tashkentskaya st.