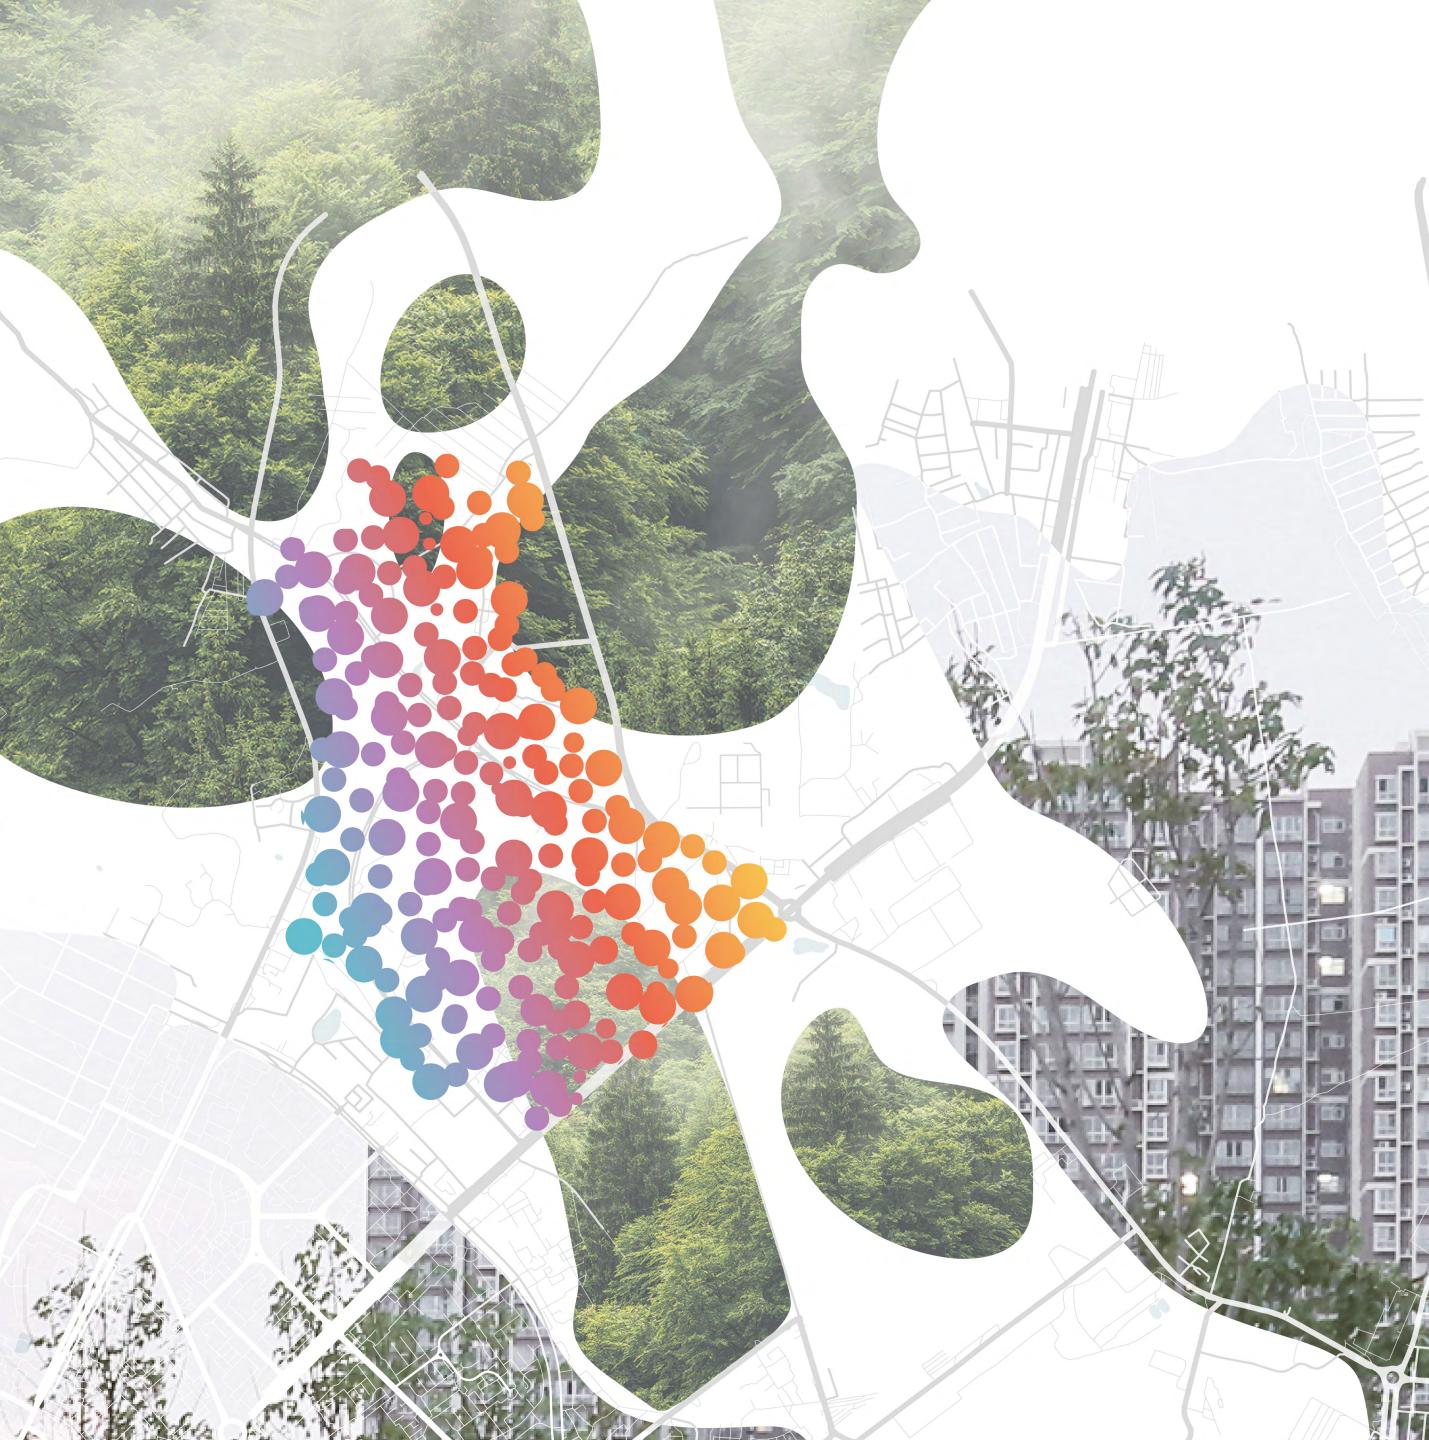

# **3 forests form** 4 key areas

#### Samara-Arena is the core of the territory

#### New centers of attraction