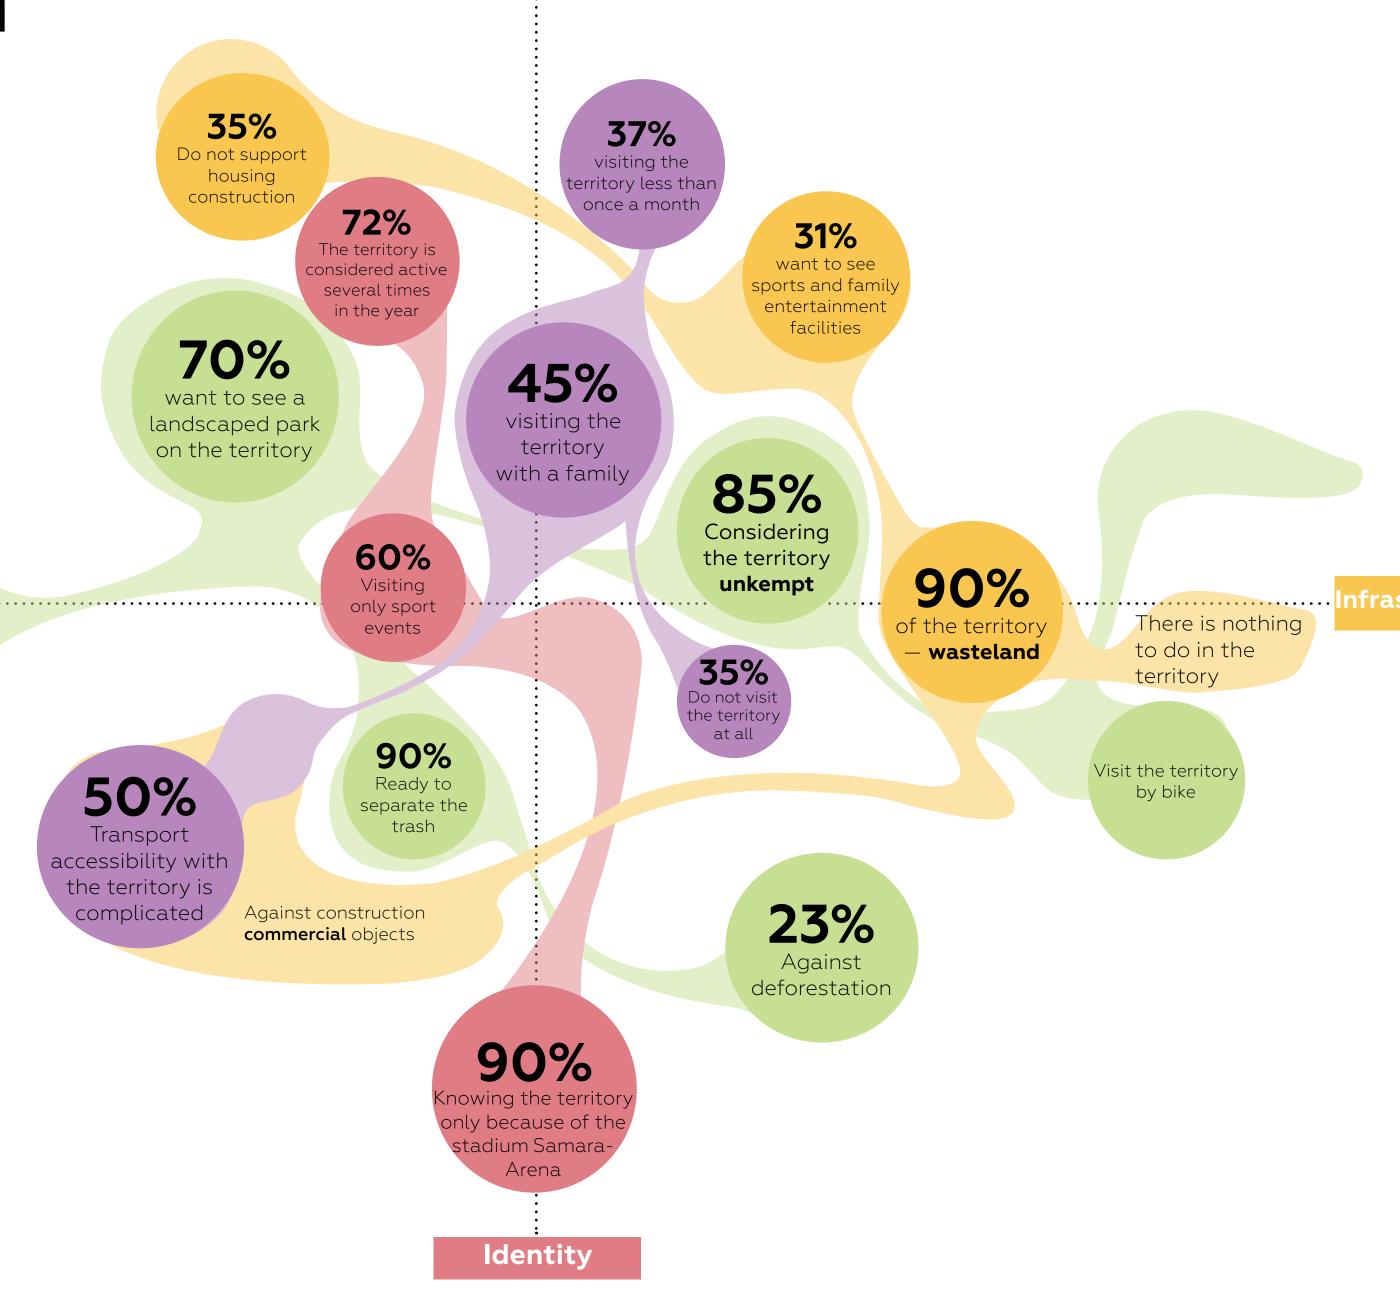

#### Territory today

# 96%

# Time of the year the territory isn't involved

# 82%

#### Territories — wasteland

No high quality and diverse infrastructure

Χ

No complete programs in the territory

Χ

No transport and pedestrian connections with the city

# Local values

Landscape enveloping territory is the most valuable resource. The city center doesn't have it.

ATT

# People are the main value, and they want changes

80 %

Nature

23% Against deforestation

. . . . . . . . . . . .

of the Territories have a high potential for development

90 % of the Population is interested in the development of the territory

50% Transport accessibility with the territory is complicated

Infrastructure