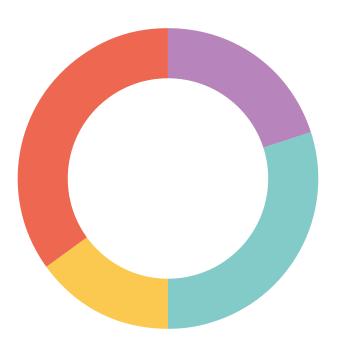

# Sociocultural programming

Other

#### Lack of events

After:

- Commercial events
- Cultural and entertainment events
- Educational events
- Sport events

### Variety of activities and high attendance