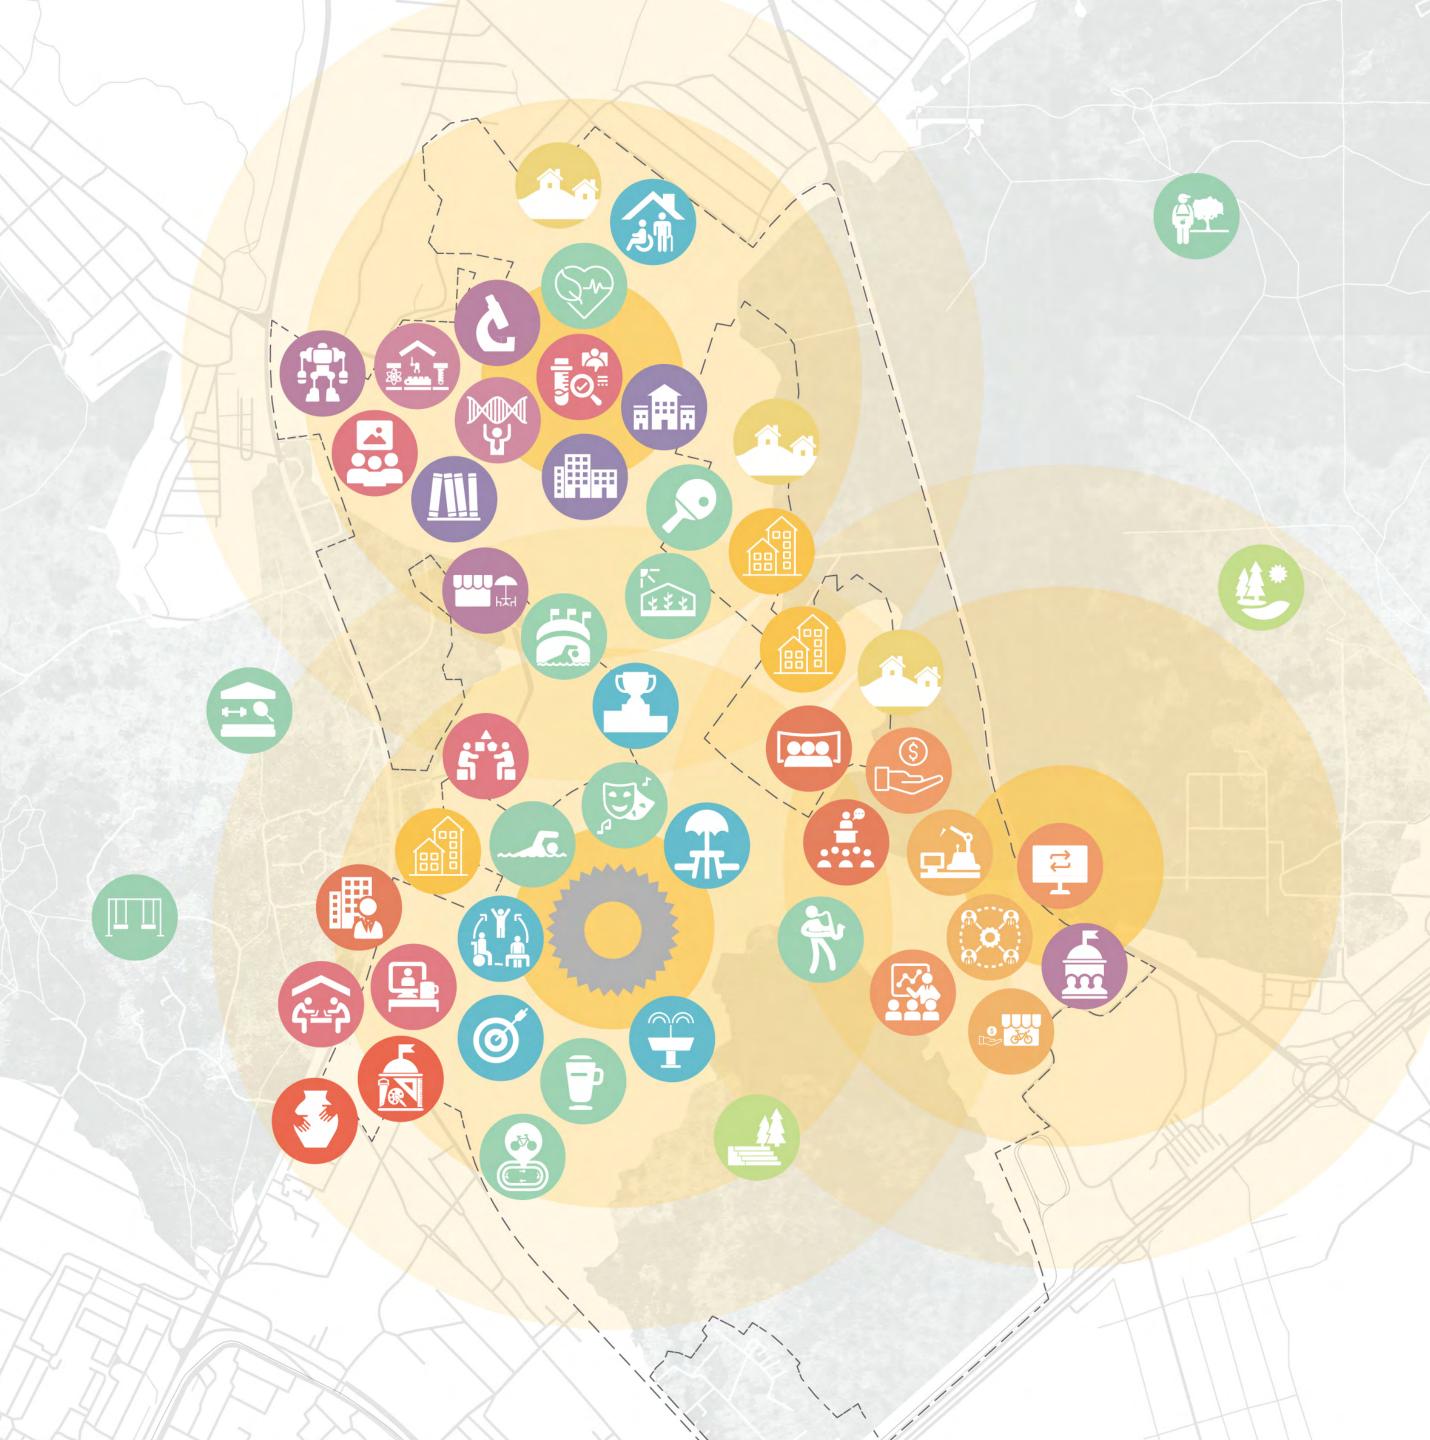

## Social infrastructure

#### **Boarding house** for the elderly

#### **General School**

#### Kindergarten

# Center for Creative Economy: hundreds of new businesses

# Repurposing of existing hangars

#### Trampoline center

Kart racing

#### **Center of creative** industries

# Masterplan

#### LEARN

- 1. Boarding house for elderly people
- 2. Temporary housing for students and specialists
- 3. School for gifted children
- 4. Innovation and educational campus
- 5. Eco House pavilions
- 6. EXPO center
- 7. Hotel at the EXPO center
- 8. Kindergarten
- 9. General school

#### MAKE

10. Center for Creative Industries / Info center / Trampoline center / Kart racing

11. Dom RF

#### PLAY

- 12. Rehabilitation training center
- 13. Extreme park
- 14. Equipment rental
- 15. Adventure park
- 16. Summer cinema
- 17. Beach Sports Center
- 18. City pond

#### DO

- 19. Business park
- 20. Congress / Concert Hall
- 21. Hotel
- 22. Local government
- 23. Museum of Sports and Biotechnology
- 24. Residential development
- 25. Transport hub
- 26. Samara-Arena parking