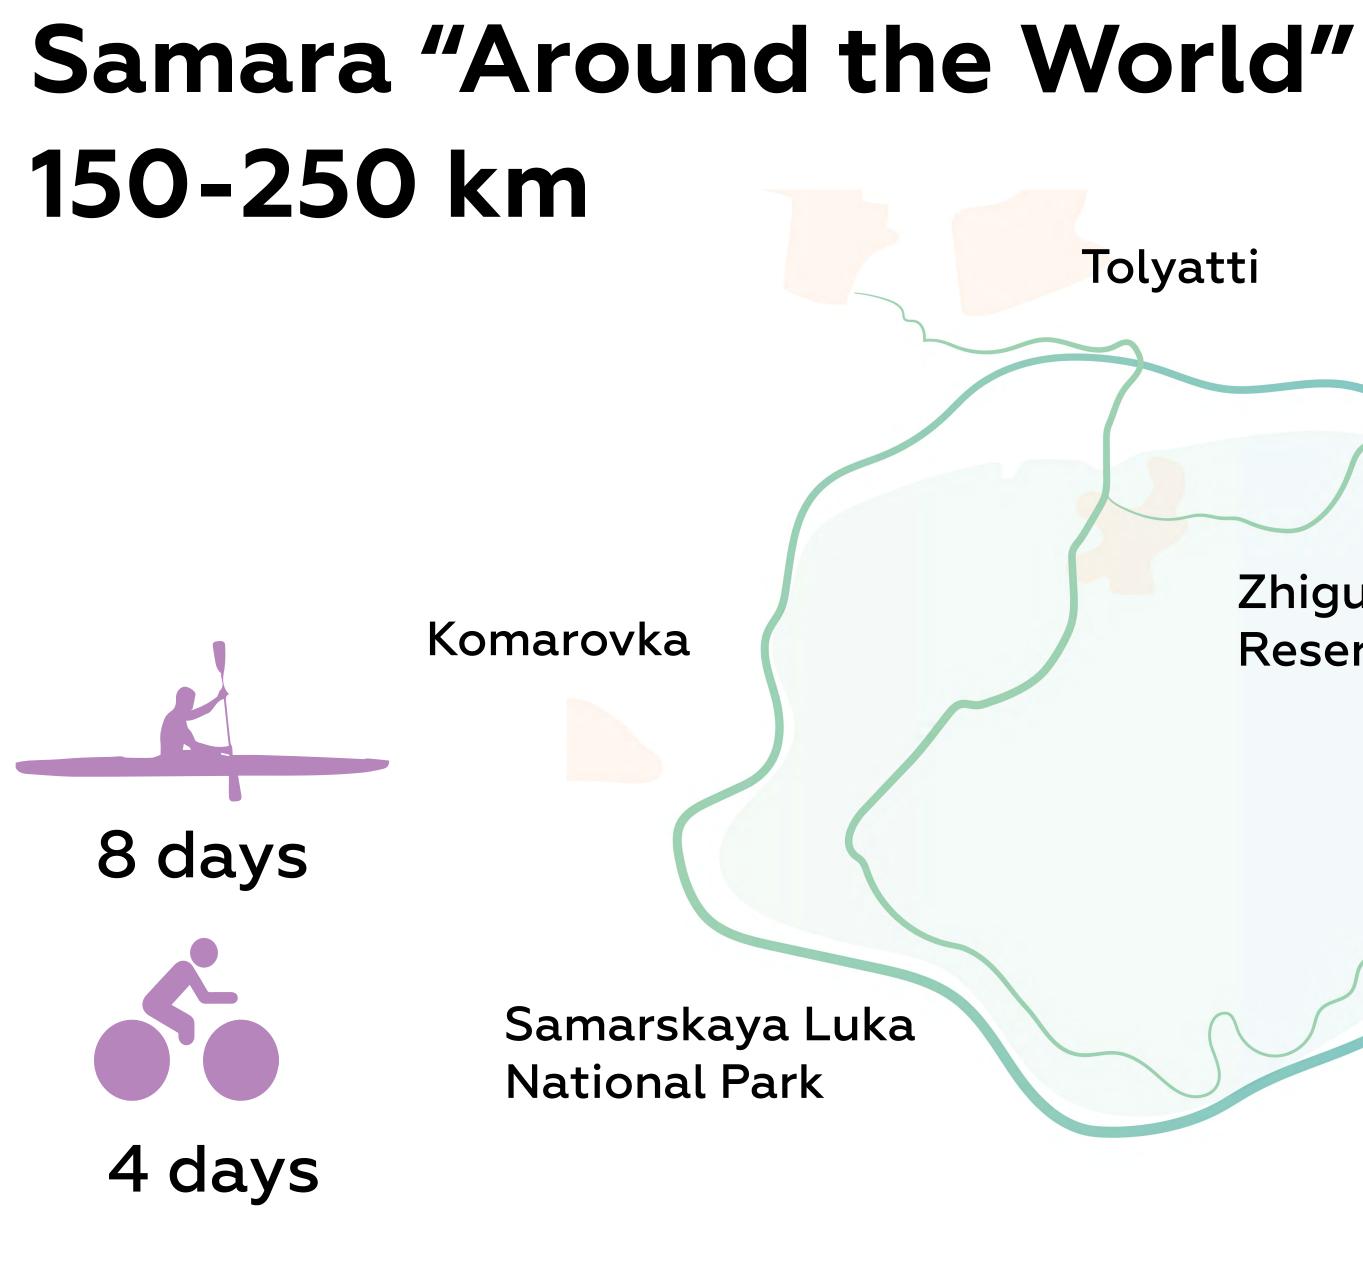

### **3. Multipurpose route 10 km** 2,5 h 45 min

**4. Green zone** 16 km № 4 h 15 min

Zhiguli Nature Reserve