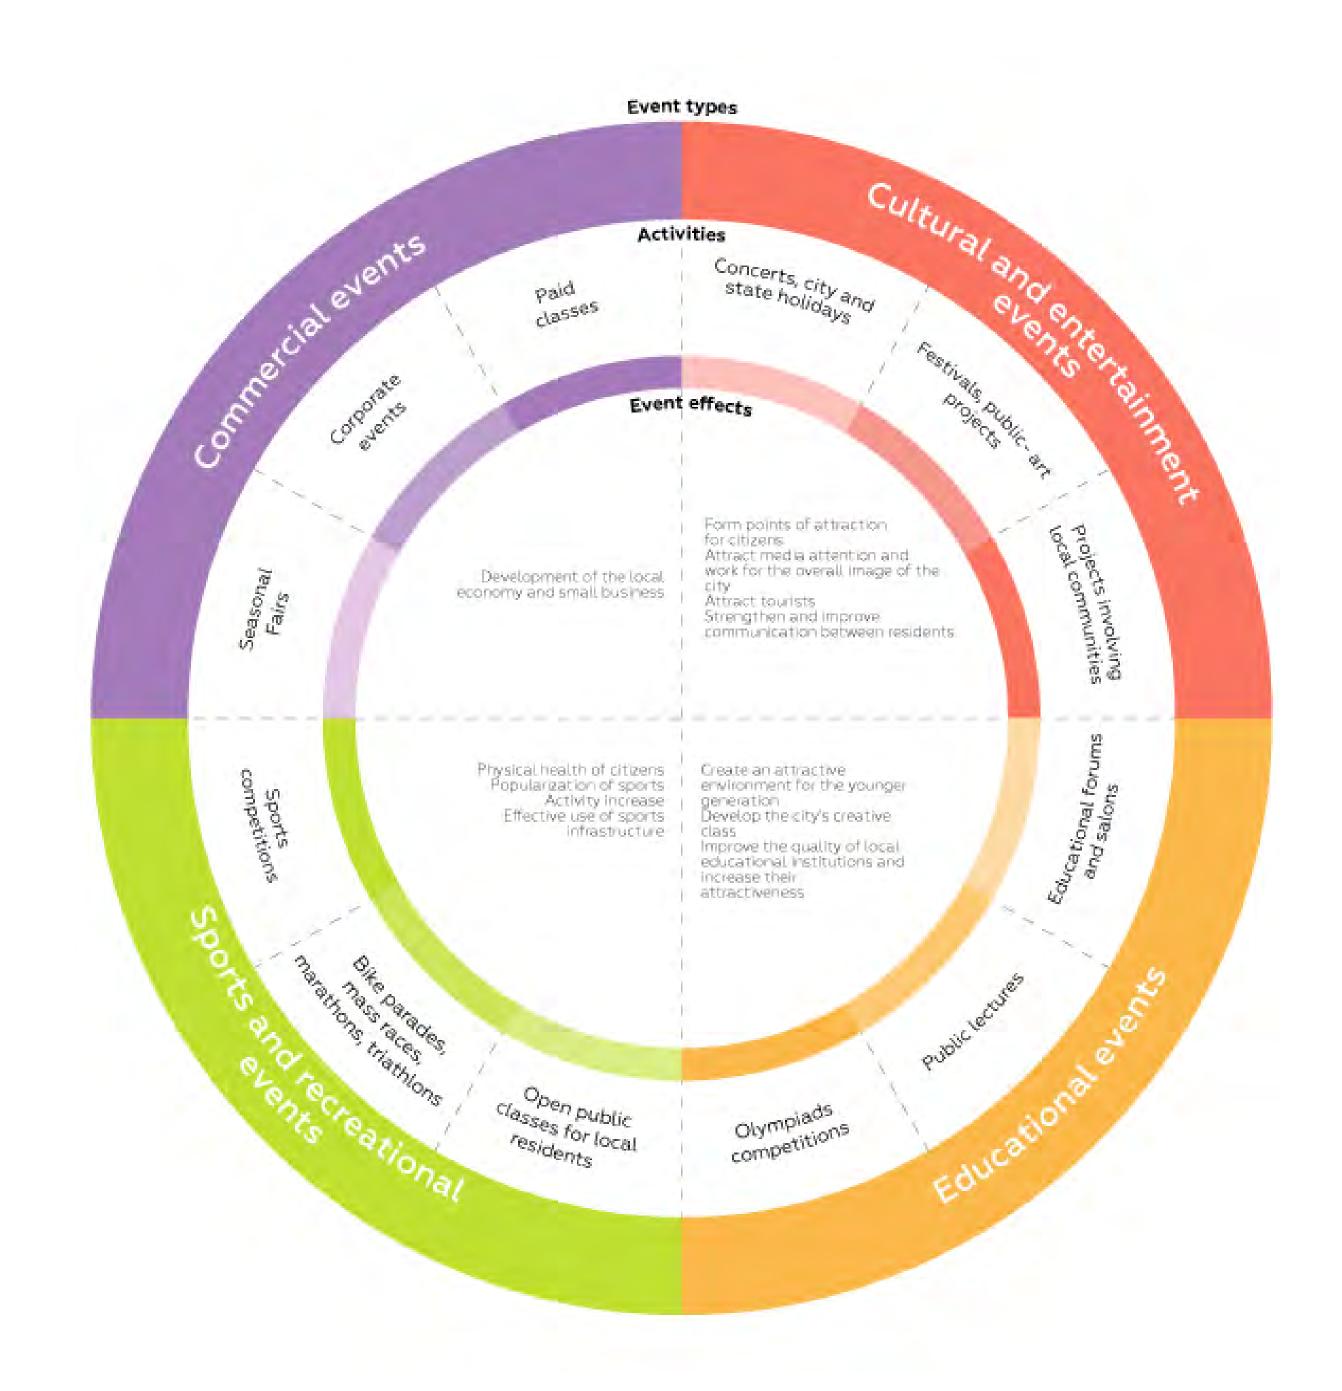

# Sociocultural programming

Other

#### Lack of events

After:

- Commercial events
- Cultural and entertainment events
- Educational events
- Sport events

### Variety of activities and high attendance