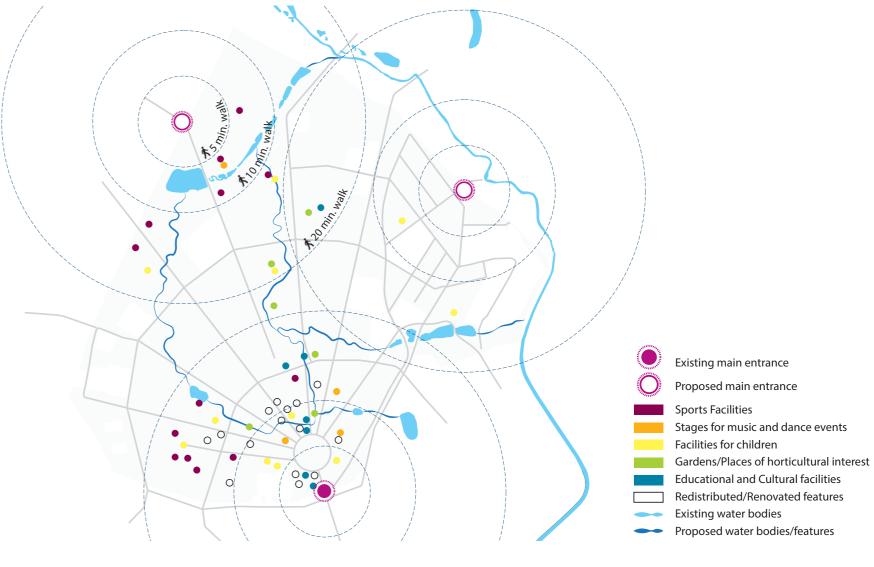

CLIPBOARD 2 ARUP

SIGNAGE AND WAYFINDING EXAMPLES

Information systems need to be live so they provide up to date information,

which is reliable, user friendly and educational.

ARUP CLIPBOARD 3

EXISTING LEISURE USE DISTRIBUTION

The existing zoning pattern does not realise the full potential of the park.

RESTRUCTURING AND RECONFIGURATION OF USES

Equality can be achieved through simple zoning and using water to recognise the full potential of the wilder and more remote parts of the park.