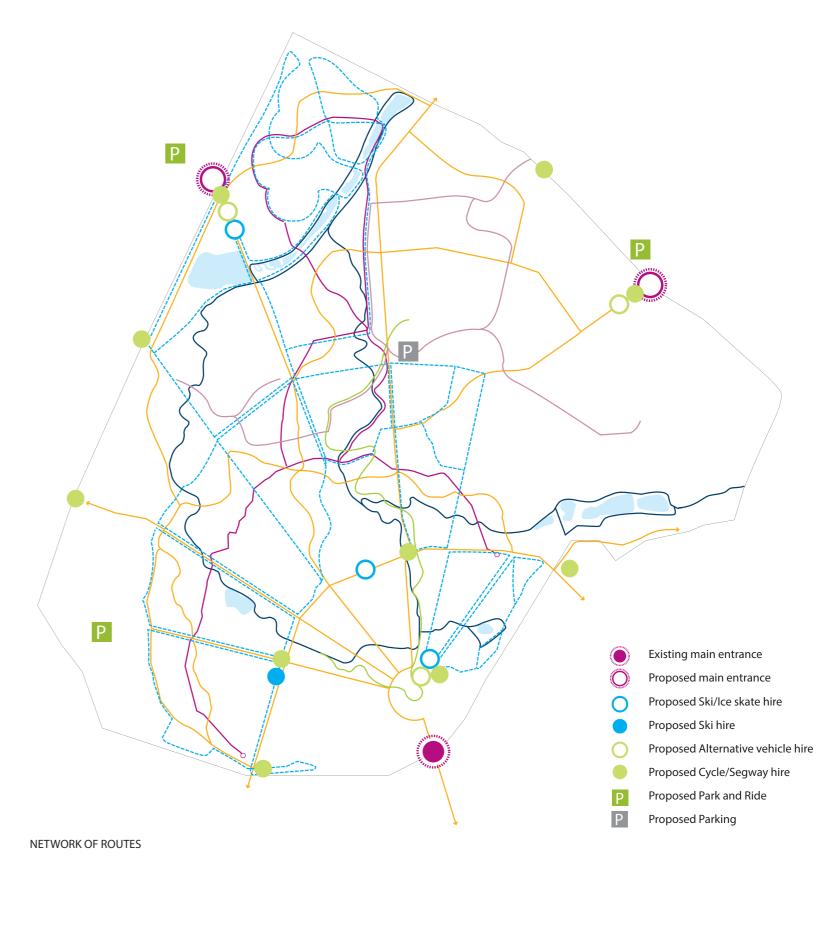

CLIPBOARD 2 ARUP

SIGNAGE AND WAYFINDING EXAMPLES

Information systems need to be live so they provide up to date information,

which is reliable, user friendly and educational.

ARUP CLIPBOARD 3

EXISTING LEISURE USE DISTRIBUTION

The existing zoning pattern does not realise the full potential of the park.

RESTRUCTURING AND RECONFIGURATION OF USES

Equality can be achieved through simple zoning and using water to recognise the full potential of the wilder and more remote parts of the park.