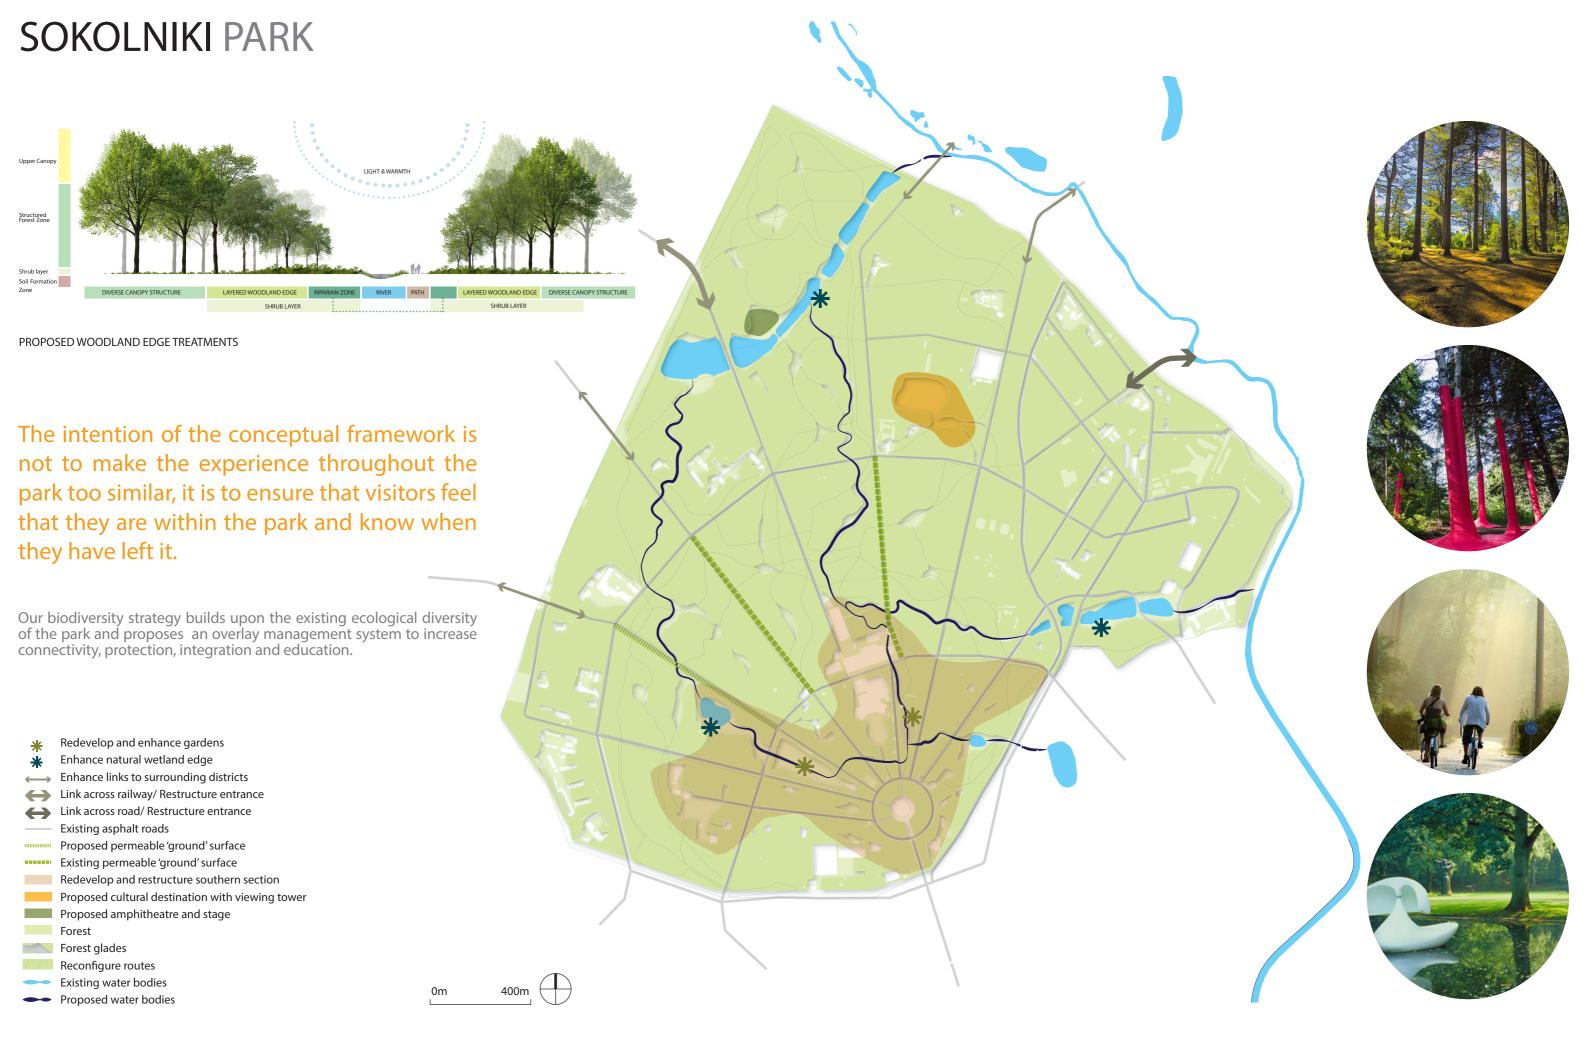

# Sokolniki Park

Clipboards

[50 Gardens of Sokolniki - A Celebration of Russia]

The park, a key piece of the city, sits at a crossroads between the city, the Taiga Forest and local communities.

4 BIG MOVES:

## 1 CONCEPT + 4 BIG MOVES

We believe the park should be designed and managed to leave a Legacy for local communities and people of Russia.

Redistribution of activities will free up capacity in the park core to give better capacity for major events and bring activities closer to communities which surround the park.

The existing zoning pattern does not realise the full potential of the park.

RESTRUCTURING AND RECONFIGURATION OF USES

Equality can be achieved through simple zoning and using water to recognise the full potential of the wilder and more remote parts of the park.