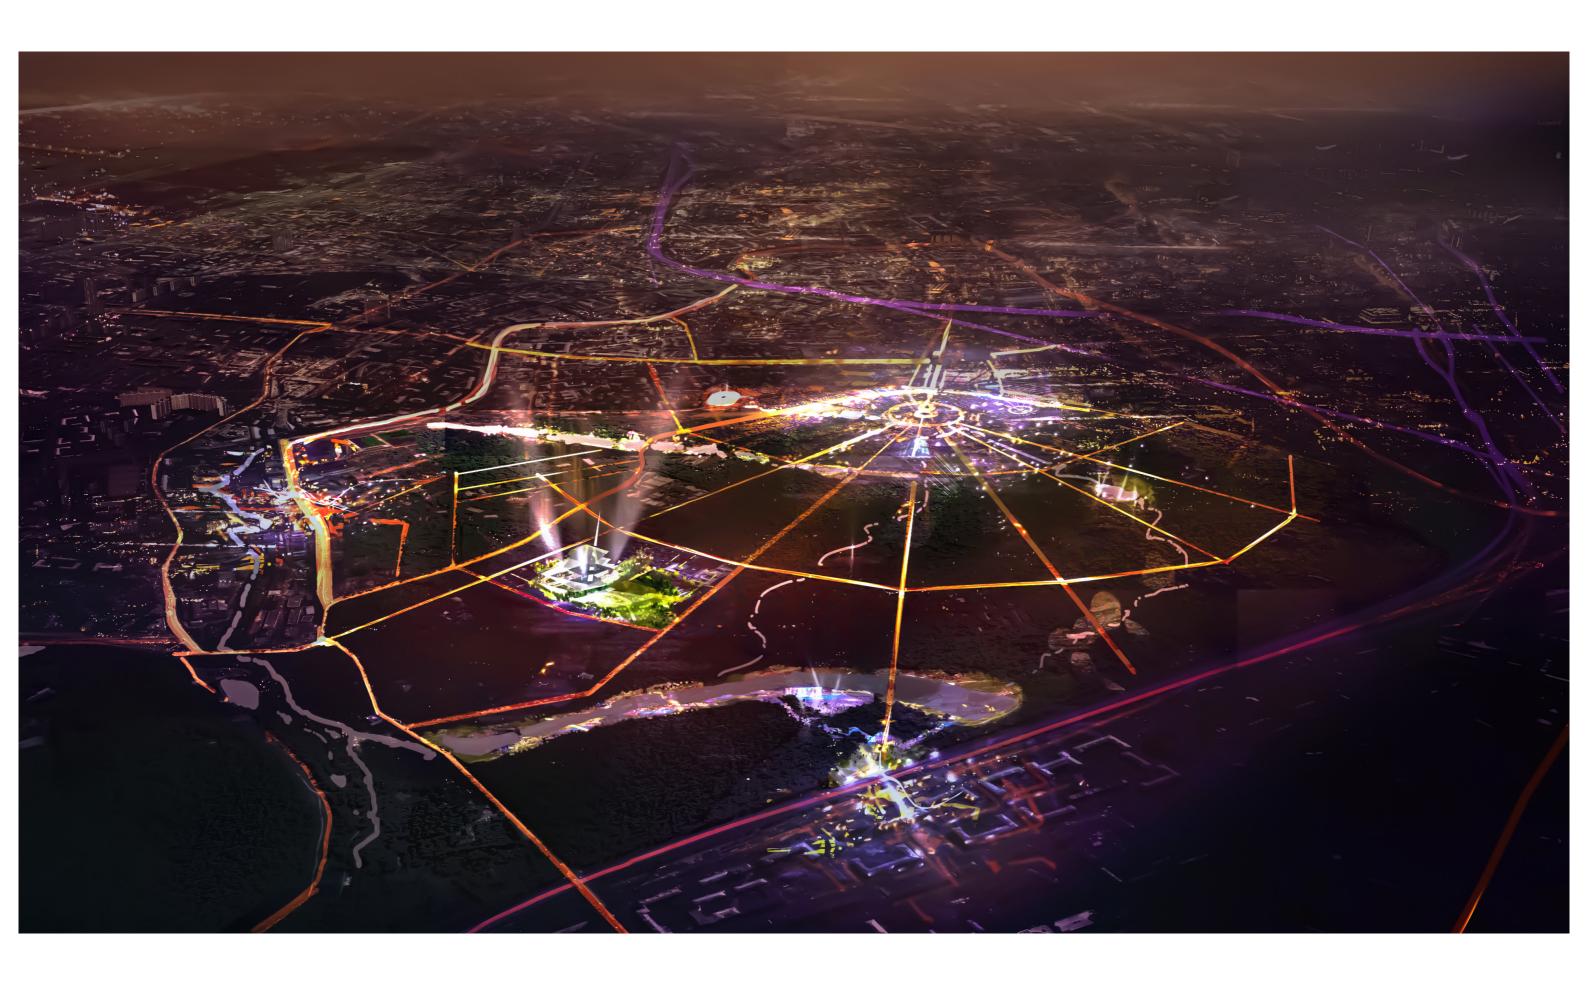

# Sokolniki Park

Clipboards

[50 Gardens of Sokolniki - A Celebration of Russia]

The park, a key piece of the city, sits at a crossroads between the city, the Taiga Forest and local communities.

4 BIG MOVES:

Protect the forest and the historical design framework

2 Entrance points, redistribute park facilities and rethink infrastructure

A new international park wide event and new destination

1 CONCEPT:

50 GARDENS OF SOKOLNIKI

An international Biennale festival to celebrate the landscape, culture and values of Russian society.

A CELEBRATION OF RUSSIA

50 Design Teams - 50 Gardens

Enhance park connectivity and biodiversity using water