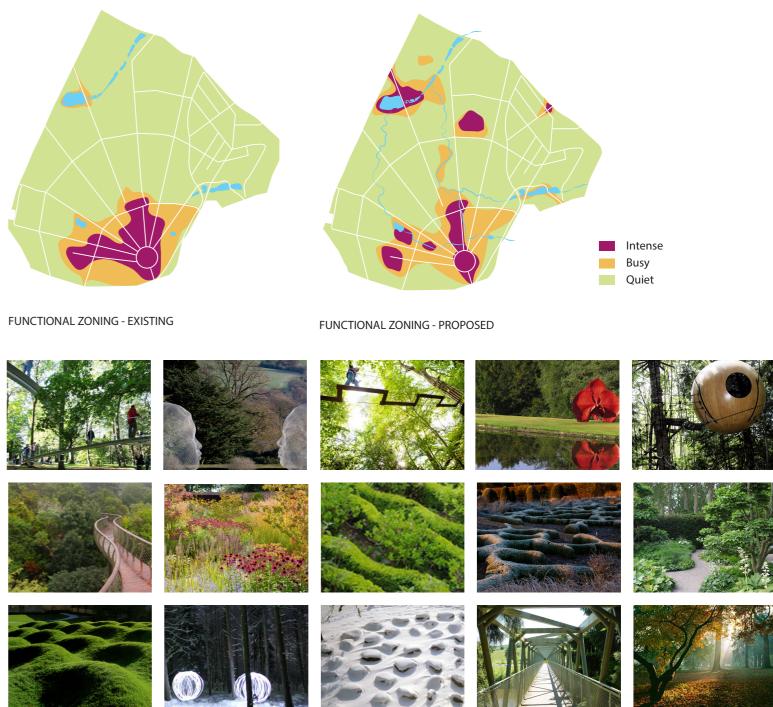

The existing zoning pattern does not realise the full potential of the park.

RESTRUCTURING AND RECONFIGURATION OF USES

Equality can be achieved through simple zoning and using water to recognise the full potential of the wilder and more remote parts of the park.