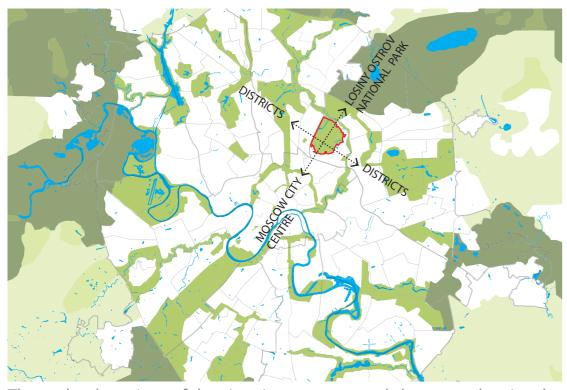

# Sokolniki Park

Clipboards

[50 Gardens of Sokolniki - A Celebration of Russia]

The park, a key piece of the city, sits at a crossroads between the city, the Taiga Forest and local communities.

4 BIG MOVES: