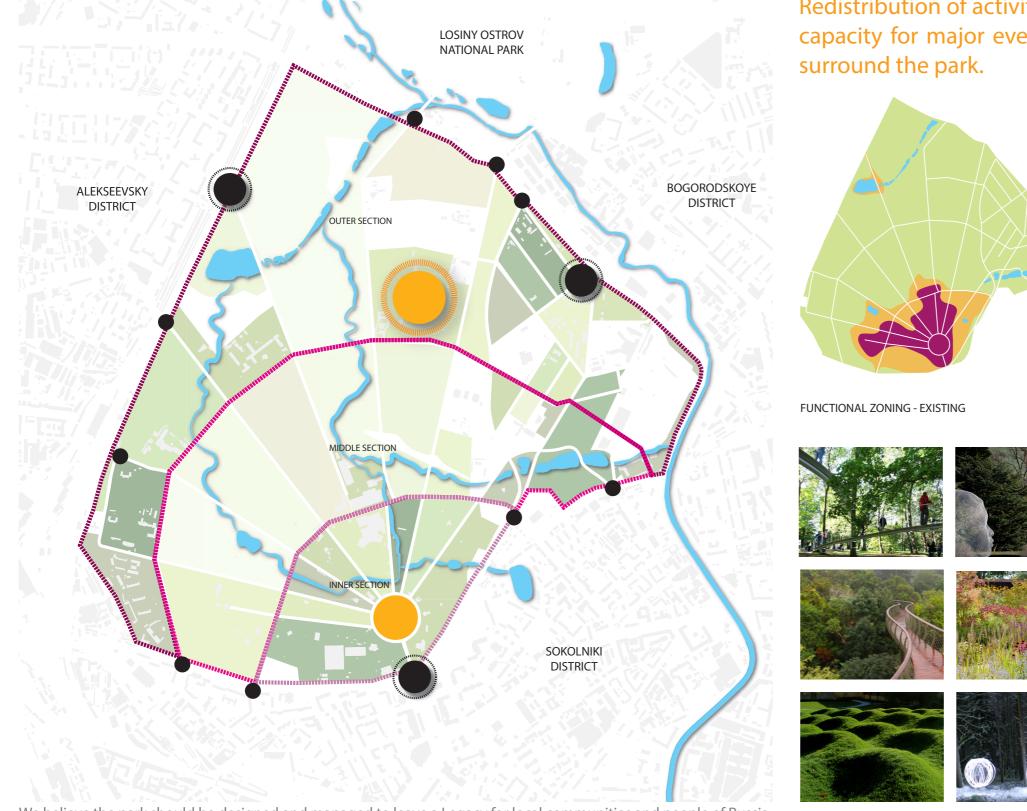

## 1 CONCEPT + 4 BIG MOVES

We believe the park should be designed and managed to leave a Legacy for local communities and people of Russia.

Redistribution of activities will free up capacity in the park core to give better capacity for major events and bring activities closer to communities which surround the park.

The existing zoning pattern does not realise the full potential of the park.

RESTRUCTURING AND RECONFIGURATION OF USES

Equality can be achieved through simple zoning and using water to recognise the full potential of the wilder and more remote parts of the park.