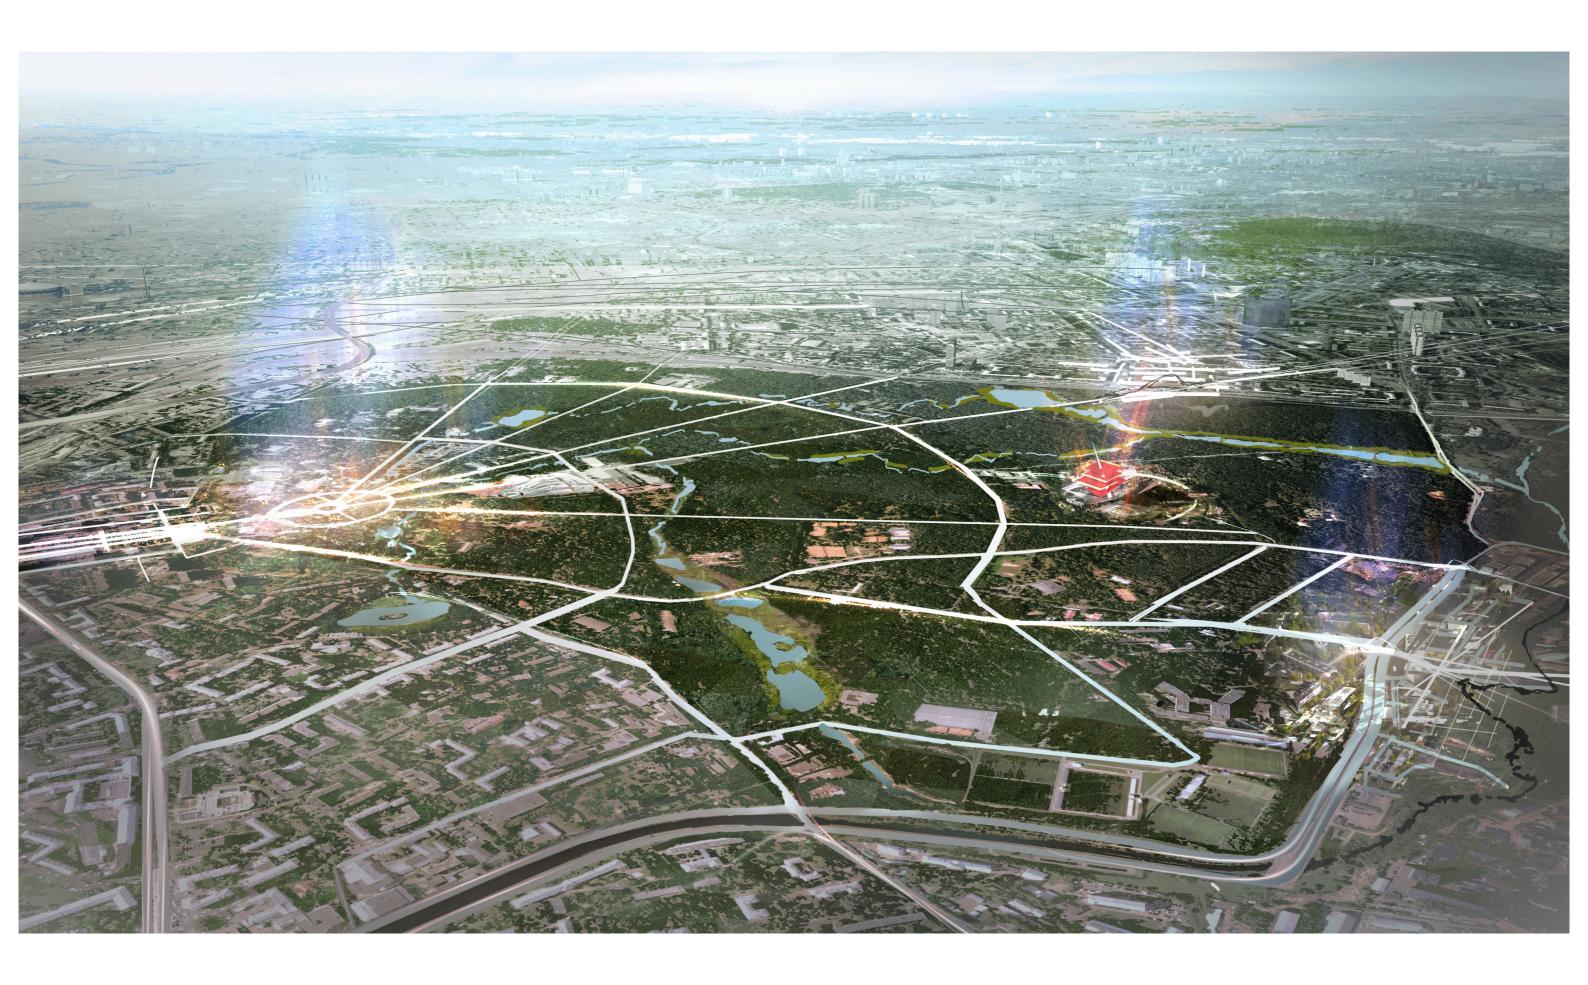

The existing zoning pattern does not realise the full potential of the park.

RESTRUCTURING AND RECONFIGURATION OF USES

Equality can be achieved through simple zoning and using water to recognise the full potential of the wilder and more remote parts of the park.