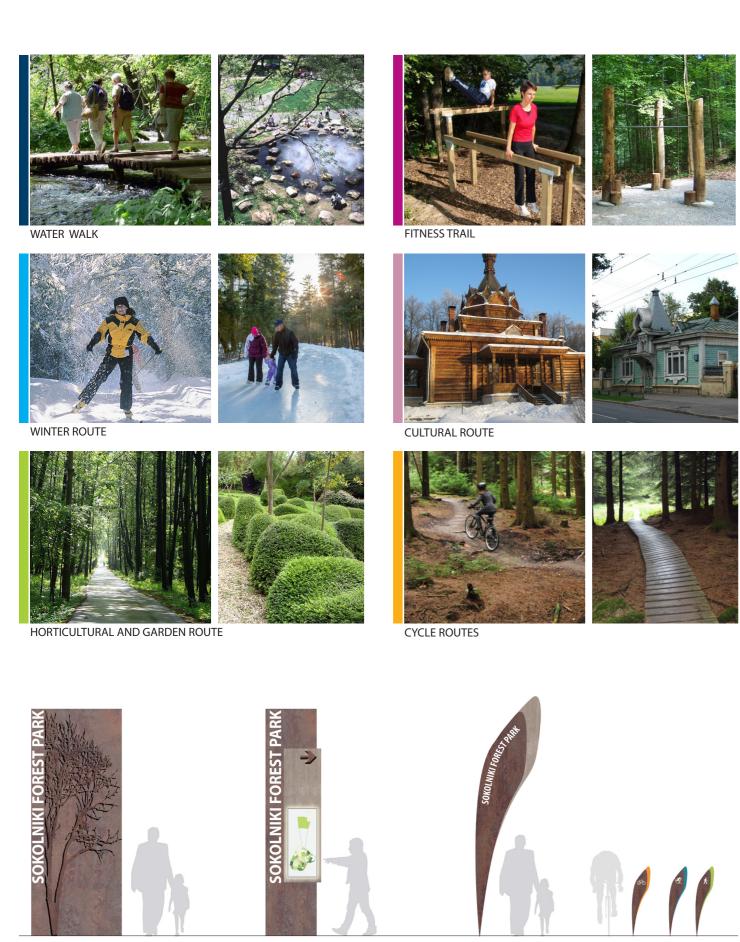

CLIPBOARD 2 ARUP

SIGNAGE AND WAYFINDING EXAMPLES

Information systems need to be live so they provide up to date information,

which is reliable, user friendly and educational.

ARUP CLIPBOARD 3

EXISTING LEISURE USE DISTRIBUTION