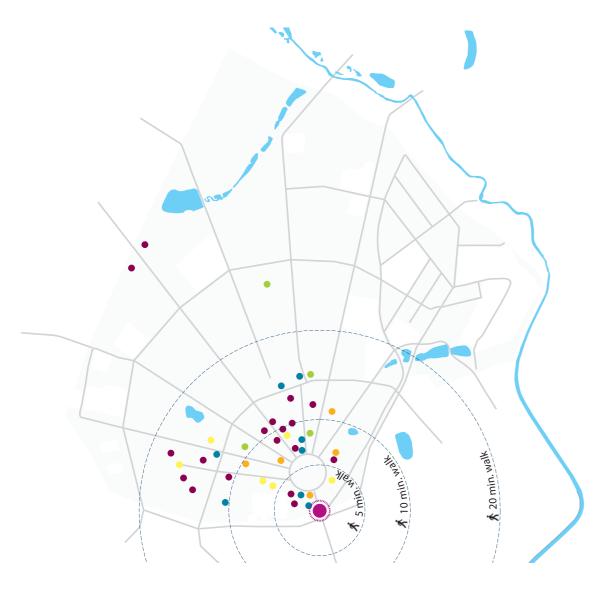

The existing zoning pattern does not realise the full potential of the park.

RESTRUCTURING AND RECONFIGURATION OF USES

Equality can be achieved through simple zoning and using water to recognise the full potential of the wilder and more remote parts of the park.